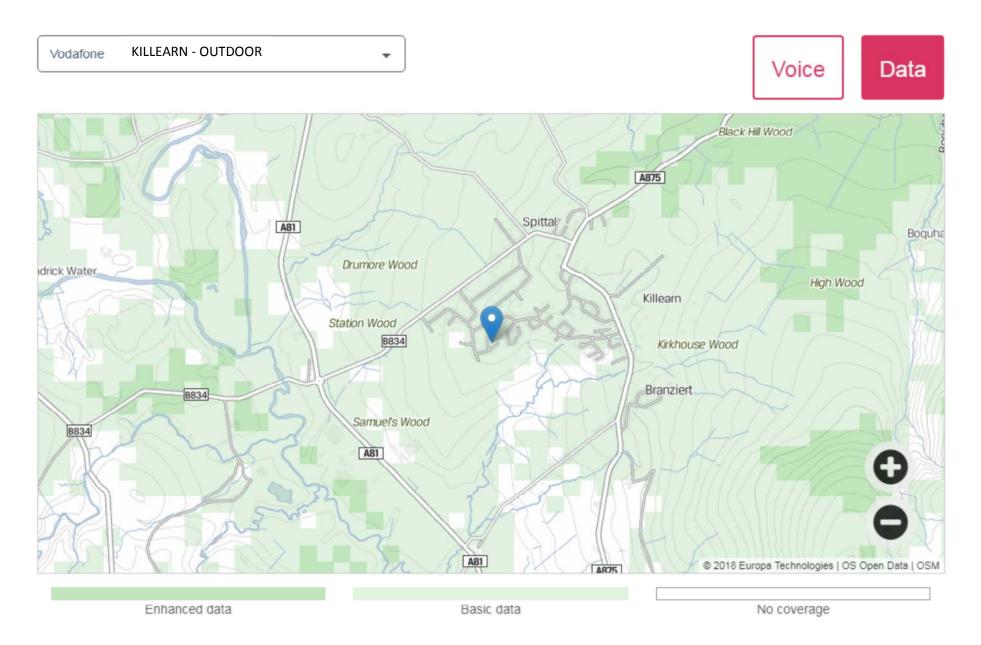

Current Mobile Coverage maps are available from:

https://checker.ofcom.org.uk/mobile-coverage

Indoor coverage is very poor from all providers and so only OUTDOOR coverage has been shown.

**BALMAHA - OUTDOOR** Vodafone Voice Data Doune Hill Cruach an Beinn Bhreac t-Sidhein Mid Hill Beinn Dubh ac nn a' Beinn Eich Gualann naich Inchlonaig Coille-eughain Hill Beinn Chaorach Beinn Tharsuinn Beinn Ruisg Auchengaich Hill Inchtavannach B837 Creachan Inchcailloch Hill Inchmurrin © 2018 Europa Technologies | OS Open Data | OSM Enhanced data Basic data No coverage