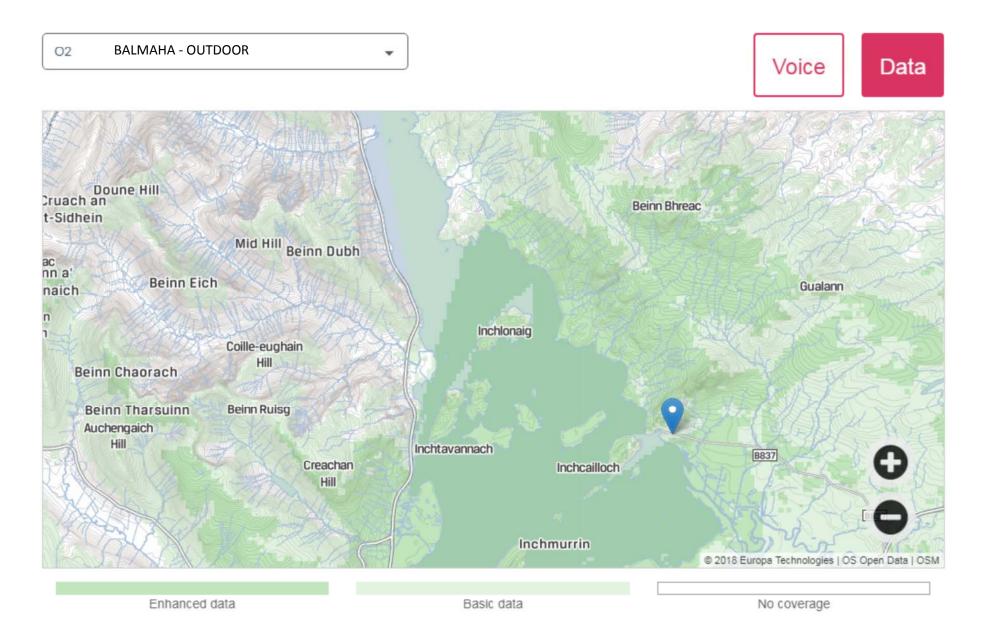

Current Mobile Coverage maps are available from:

https://checker.ofcom.org.uk/mobile-coverage

Indoor coverage is very poor from all providers and so only OUTDOOR coverage has been shown.

**BALMAHA - OUTDOOR** Vodafone Voice Data Doune Hill Cruach an Beinn Bhreac t-Sidhein Mid Hill Beinn Dubh ac nn a' Beinn Eich Gualann naich Inchlonaig Coille-eughain Hill Beinn Chaorach Beinn Tharsuinn Beinn Ruisg Auchengaich Hill Inchtavannach B837 Creachan Inchcailloch Hill Inchmurrin © 2018 Europa Technologies | OS Open Data | OSM Enhanced data Basic data No coverage