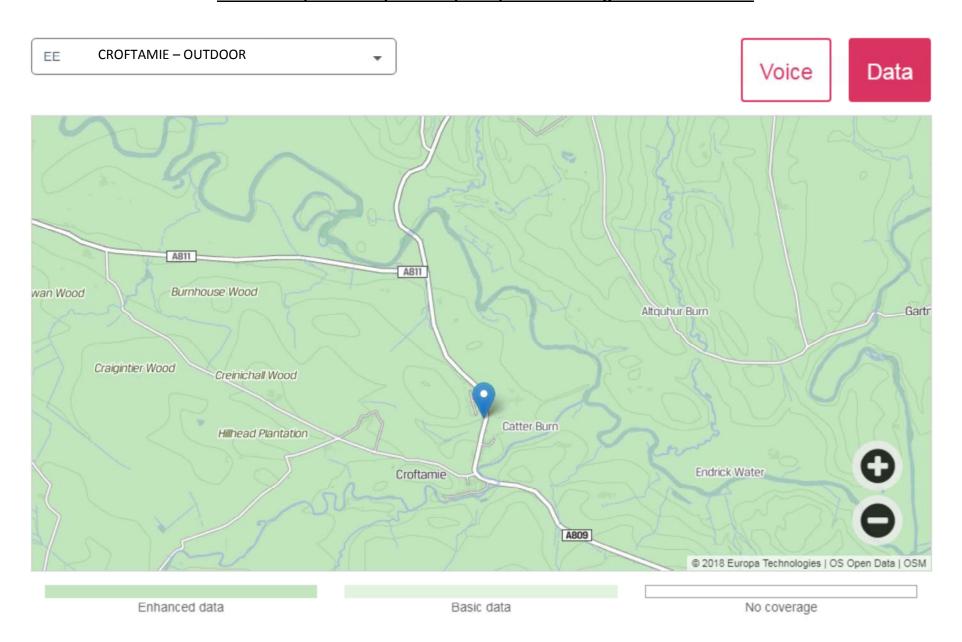

Current Mobile Coverage maps are available from:

https://checker.ofcom.org.uk/mobile-coverage

Indoor coverage is very poor from all providers and so only OUTDOOR coverage has been shown.

**BALMAHA - OUTDOOR** Vodafone Voice Data Doune Hill Cruach an Beinn Bhreac t-Sidhein Mid Hill Beinn Dubh ac nn a' Beinn Eich Gualann naich Inchlonaig Coille-eughain Hill Beinn Chaorach Beinn Tharsuinn Beinn Ruisg Auchengaich Hill Inchtavannach B837 Creachan Inchcailloch Hill Inchmurrin © 2018 Europa Technologies | OS Open Data | OSM Enhanced data Basic data No coverage