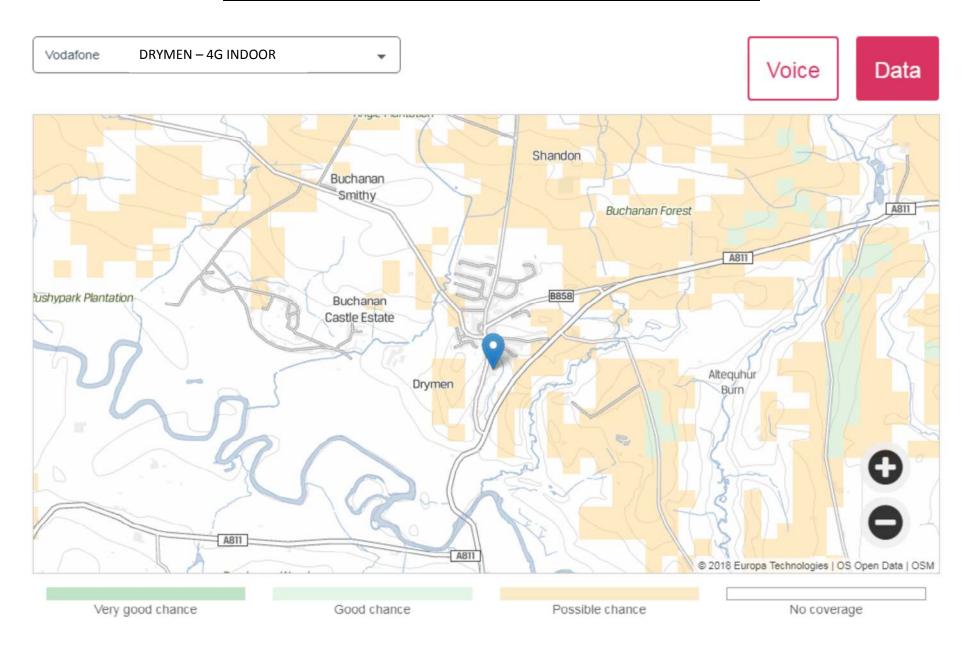

Maps for each of the local villages are shown in the following pages for each of the mobile providers: EE, O2, Three and Vodaphone.

There is a set of maps for indoor 4G coverage and a second set for outdoor coverage that many properties might need to receive a strong enough signal.