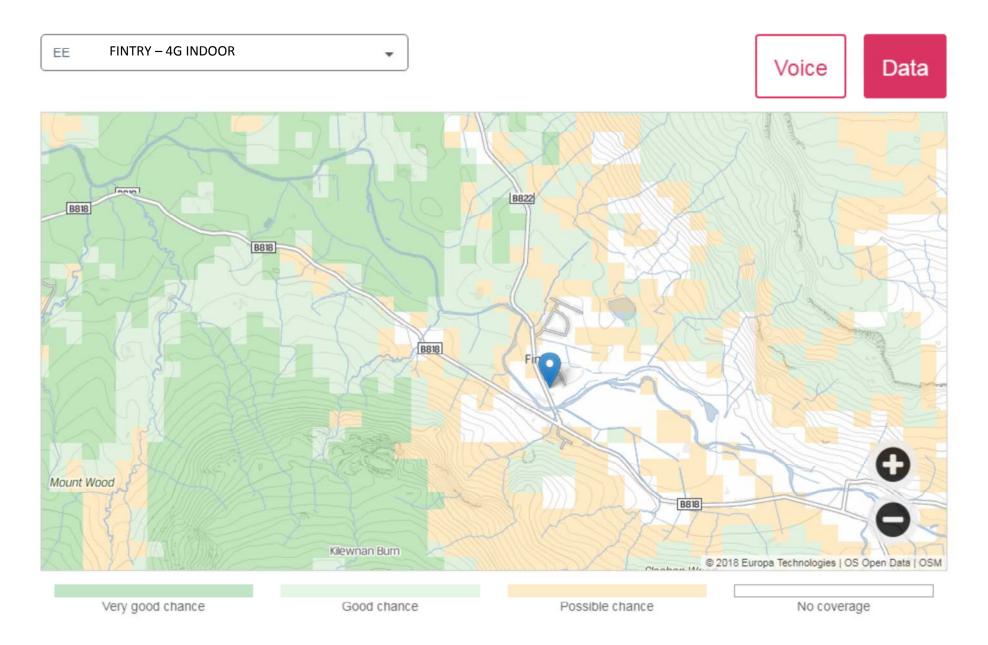

Maps for each of the local villages are shown in the following pages for each of the mobile providers: EE, O2, Three and Vodaphone.

There is a set of maps for indoor 4G coverage and a second set for outdoor coverage that many properties might need to receive a strong enough signal.

| BALFRON   | BALMAHA  | BLANEFIELD | STRATHBLANE | BUCHLYVIE |
|-----------|----------|------------|-------------|-----------|
| pp 10-17  | pp 18-21 | pp 22-29   | pp 30-37    | pp 38-45  |
|           |          |            |             |           |
| CROFTAMIE | DRYMEN   | FINTRY     | KILLEARN    |           |
| pp 46-53  | pp 54-61 | pp 62-69   | pp 2-9      |           |