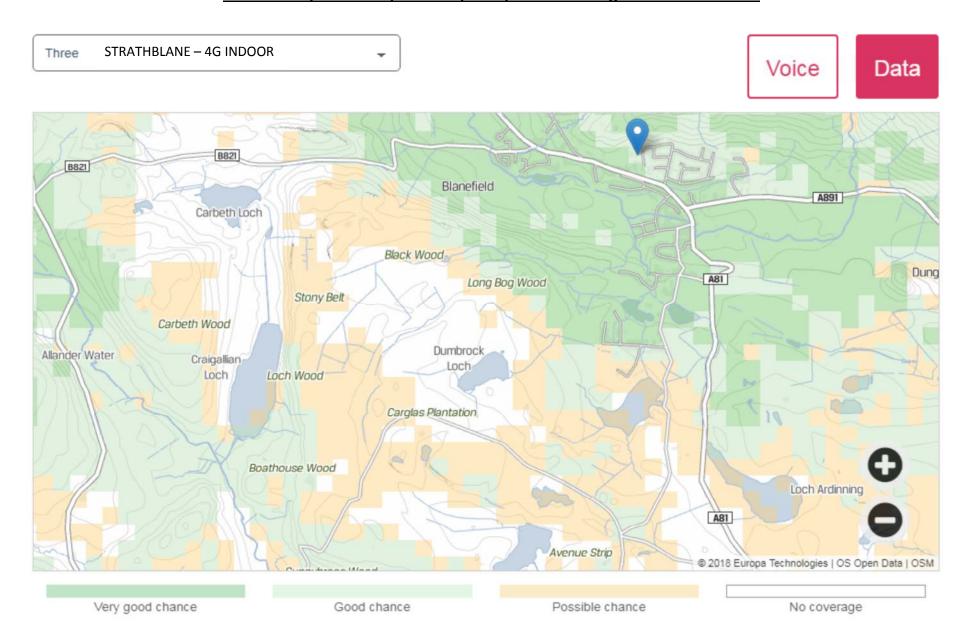

STRATHBLANE - OUTDOOR Three Data Voice B821 B821 Blanefield A891 Carbeth Loch Black Wood Dung A81 Long Bog Wood Stony Belt Carbeth Wood Dumbrock Allander Water Craigallian Loch Loch Loch Wood Carglas Plantation Boathouse Wood Loch Ardinning A81 Avenue Strip © 2018 Europa Technologies | OS Open Data | OSM Enhanced data Basic data No coverage