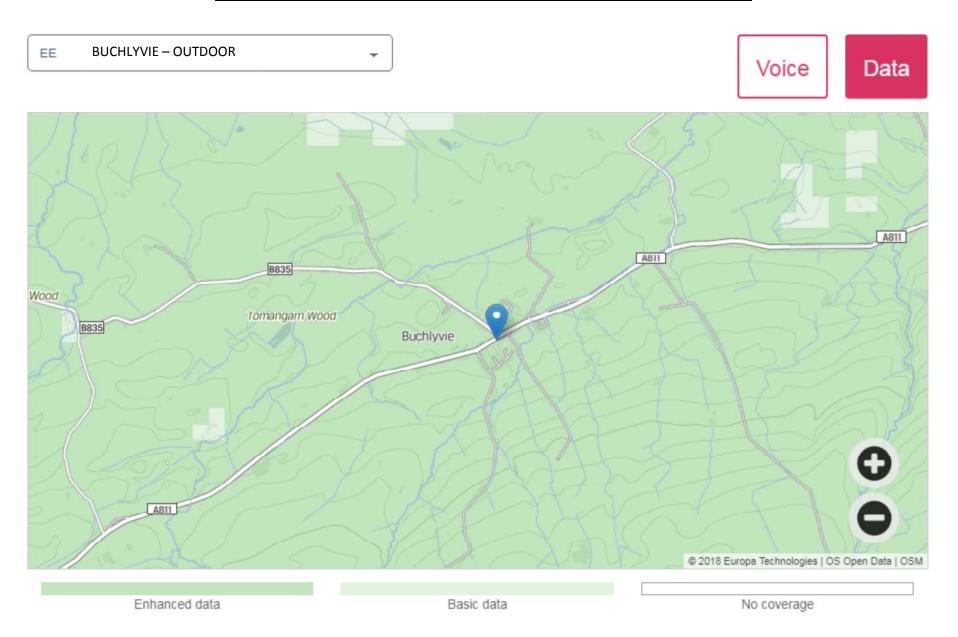

Current Mobile Coverage maps are available from:

https://checker.ofcom.org.uk/mobile-coverage

Indoor coverage is very poor from all providers and so only OUTDOOR coverage has been shown.

**BALMAHA - OUTDOOR** Vodafone Voice Data Doune Hill Cruach an Beinn Bhreac t-Sidhein Mid Hill Beinn Dubh ac nn a' Beinn Eich Gualann naich Inchlonaig Coille-eughain Hill Beinn Chaorach Beinn Tharsuinn Beinn Ruisg Auchengaich Hill Inchtavannach B837 Creachan Inchcailloch Hill Inchmurrin © 2018 Europa Technologies | OS Open Data | OSM Enhanced data Basic data No coverage