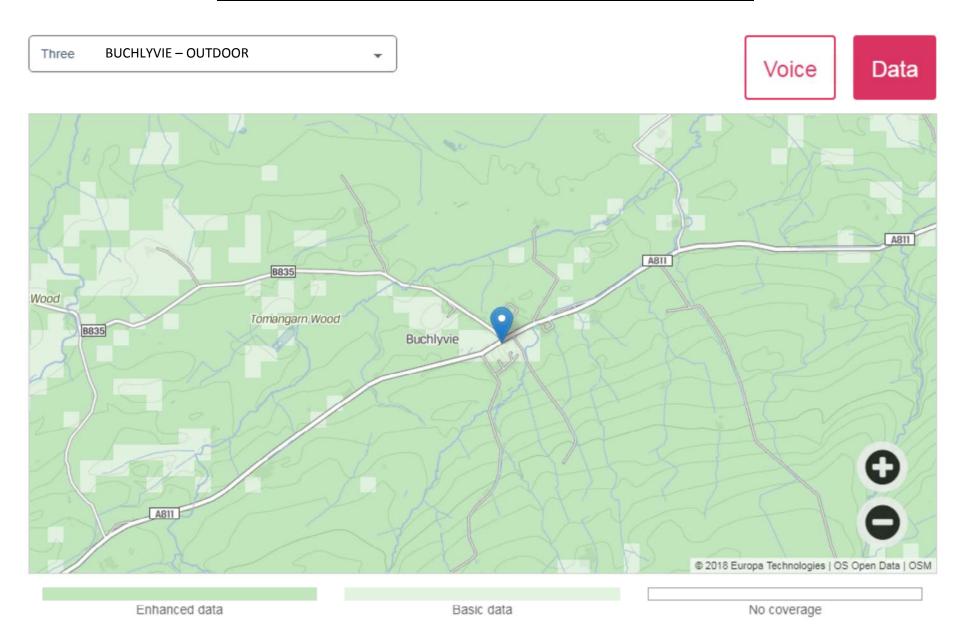

Current Mobile Coverage maps are available from:

https://checker.ofcom.org.uk/mobile-coverage

Indoor coverage is very poor from all providers and so only OUTDOOR coverage has been shown.

**BALMAHA - OUTDOOR** Vodafone Voice Data Doune Hill Cruach an Beinn Bhreac t-Sidhein Mid Hill Beinn Dubh ac nn a' Beinn Eich Gualann naich Inchlonaig Coille-eughain Hill Beinn Chaorach Beinn Tharsuinn Beinn Ruisg Auchengaich Hill Inchtavannach B837 Creachan Inchcailloch Hill Inchmurrin © 2018 Europa Technologies | OS Open Data | OSM Enhanced data Basic data No coverage