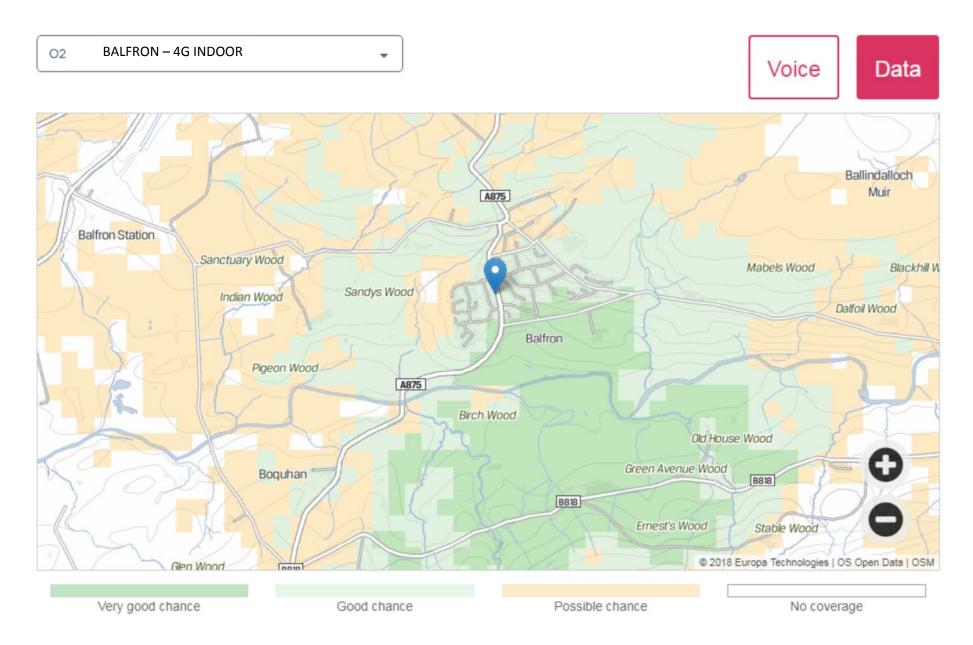

Maps for each of the local villages are shown in the following pages for each of the mobile providers: EE, O2, Three and Vodaphone.

There is a set of maps for indoor 4G coverage and a second set for outdoor coverage that many properties might need to receive a strong enough signal.

| BALFRON   | BALMAHA  | BLANEFIELD | STRATHBLANE | BUCHLYVIE |
|-----------|----------|------------|-------------|-----------|
| pp 10-17  | pp 18-21 | pp 22-29   | pp 30-37    | pp 38-45  |
|           |          |            |             |           |
| CROFTAMIE | DRYMEN   | FINTRY     | KILLEARN    |           |
| pp 46-53  | pp 54-61 | pp 62-69   | pp 2-9      |           |