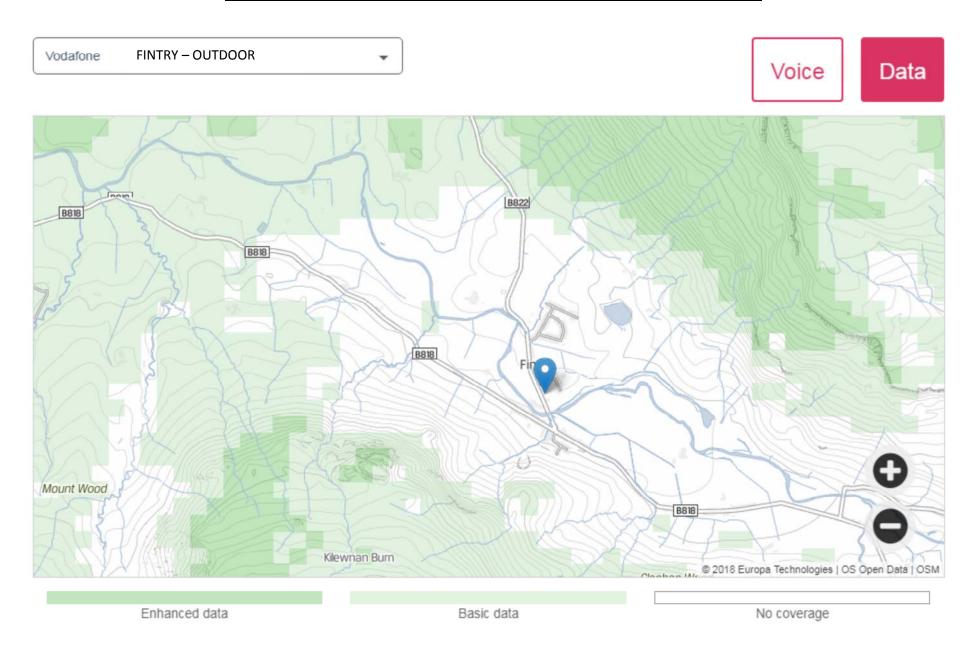

Current Mobile Coverage maps are available from:

https://checker.ofcom.org.uk/mobile-coverage

Indoor coverage is very poor from all providers and so only OUTDOOR coverage has been shown.

**BALMAHA - OUTDOOR** Vodafone Voice Data Doune Hill Cruach an Beinn Bhreac t-Sidhein Mid Hill Beinn Dubh ac nn a' Beinn Eich Gualann naich Inchlonaig Coille-eughain Hill Beinn Chaorach Beinn Tharsuinn Beinn Ruisg Auchengaich Hill Inchtavannach B837 Creachan Inchcailloch Hill Inchmurrin © 2018 Europa Technologies | OS Open Data | OSM Enhanced data Basic data No coverage