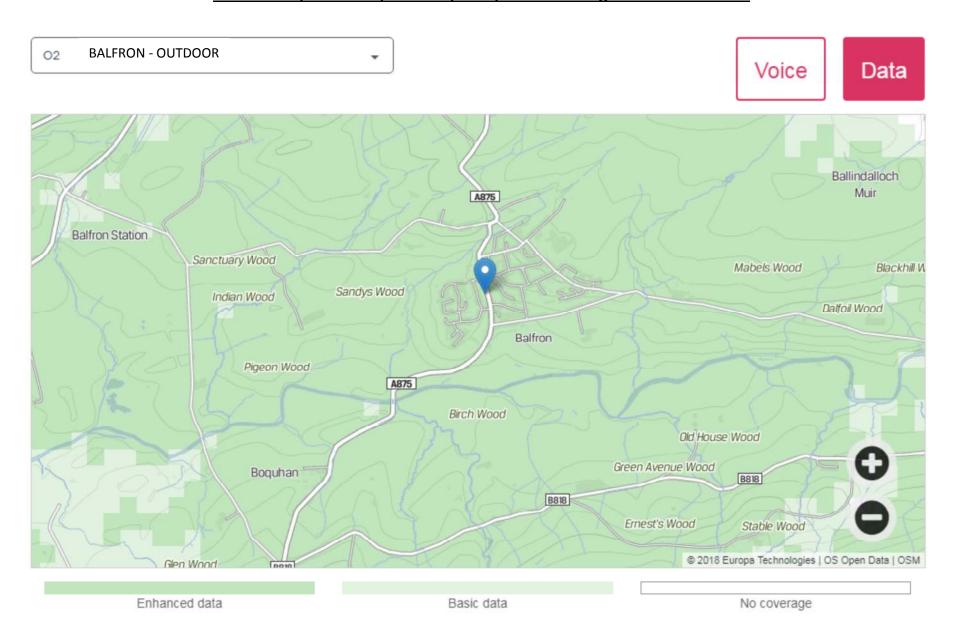

Current Mobile Coverage maps are available from:

https://checker.ofcom.org.uk/mobile-coverage

Indoor coverage is very poor from all providers and so only OUTDOOR coverage has been shown.

**BALMAHA - OUTDOOR** Vodafone Voice Data Doune Hill Cruach an Beinn Bhreac t-Sidhein Mid Hill Beinn Dubh ac nn a' Beinn Eich Gualann naich Inchlonaig Coille-eughain Hill Beinn Chaorach Beinn Tharsuinn Beinn Ruisg Auchengaich Hill Inchtavannach B837 Creachan Inchcailloch Hill Inchmurrin © 2018 Europa Technologies | OS Open Data | OSM Enhanced data Basic data No coverage