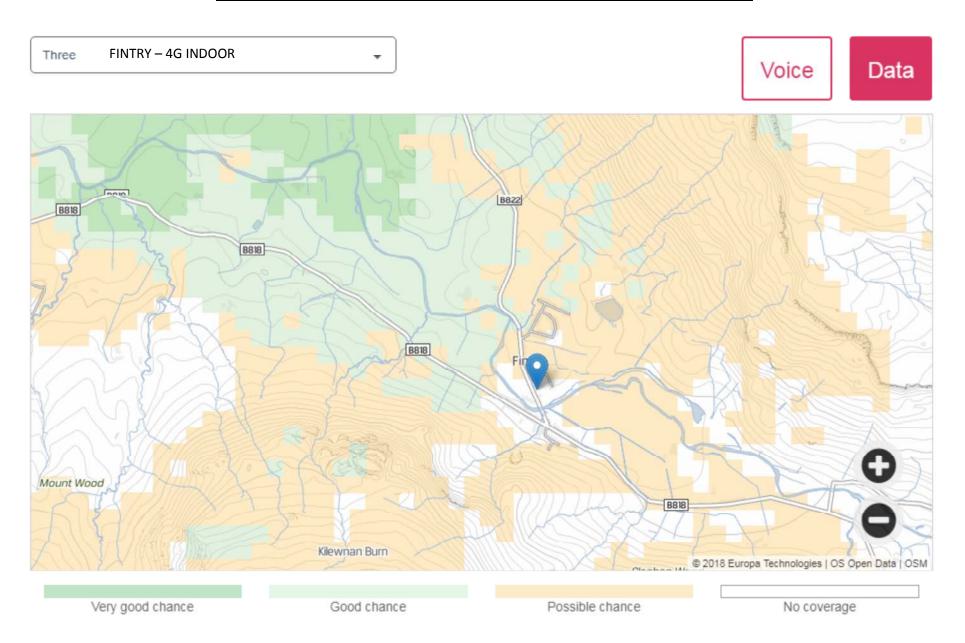

Maps for each of the local villages are shown in the following pages for each of the mobile providers: EE, O2, Three and Vodaphone.

There is a set of maps for indoor 4G coverage and a second set for outdoor coverage that many properties might need to receive a strong enough signal.

| BALFRON   | BALMAHA  | BLANEFIELD | STRATHBLANE | BUCHLYVIE |
|-----------|----------|------------|-------------|-----------|
| pp 10-17  | pp 18-21 | pp 22-29   | pp 30-37    | pp 38-45  |
|           |          |            |             |           |
| CROFTAMIE | DRYMEN   | FINTRY     | KILLEARN    |           |
| pp 46-53  | pp 54-61 | pp 62-69   | pp 2-9      |           |