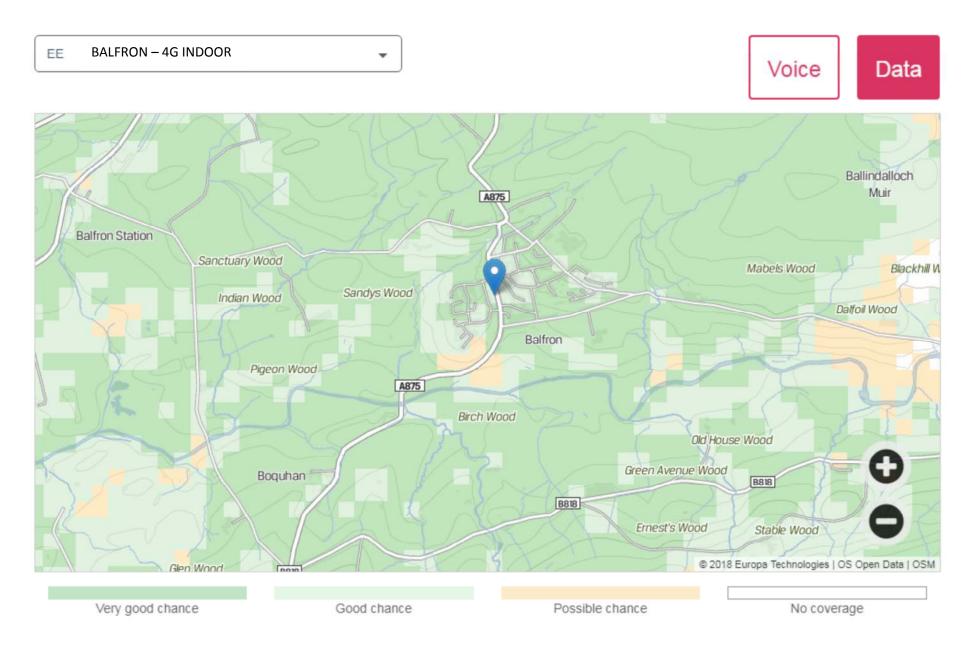

Maps for each of the local villages are shown in the following pages for each of the mobile providers: EE, O2, Three and Vodaphone.

There is a set of maps for indoor 4G coverage and a second set for outdoor coverage that many properties might need to receive a strong enough signal.

| BALFRON   | BALMAHA  | BLANEFIELD | STRATHBLANE | BUCHLYVIE |
|-----------|----------|------------|-------------|-----------|
| pp 10-17  | pp 18-21 | pp 22-29   | pp 30-37    | pp 38-45  |
|           |          |            |             |           |
| CROFTAMIE | DRYMEN   | FINTRY     | KILLEARN    |           |
| pp 46-53  | pp 54-61 | pp 62-69   | pp 2-9      |           |