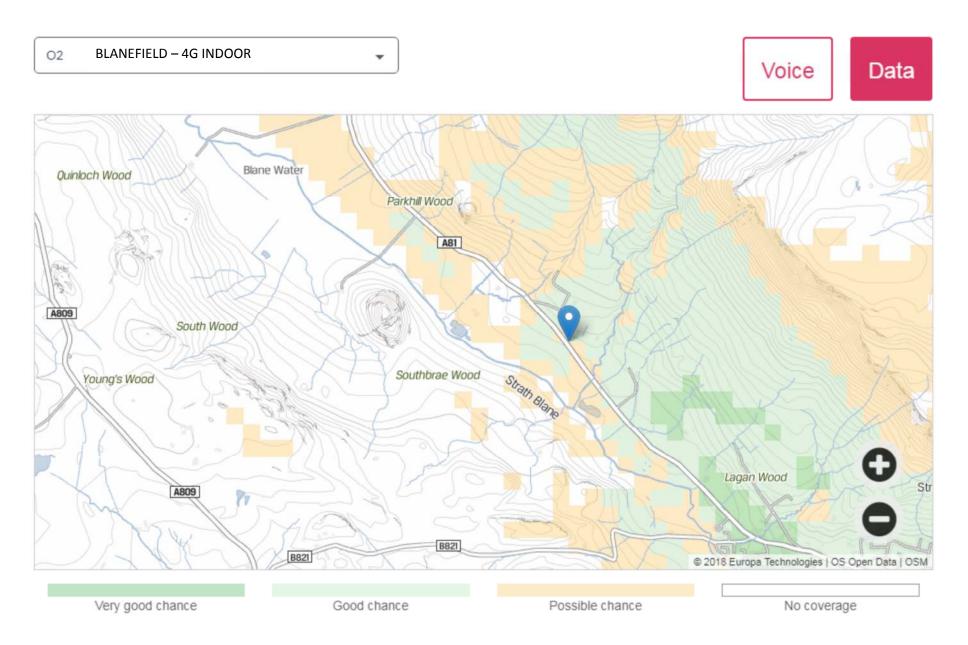

BLANEFIELD – 4G INDOOR Vodafone Data Voice Blane Water Quinloch Wood Parkhill Wood A81 A809 South Wood Stath Blane Southbrae Wood Young's Wood Lagan Wood A809 B821 B821 © 2018 Europa Technologies | OS Open Data | OSM Very good chance Good chance Possible chance No coverage