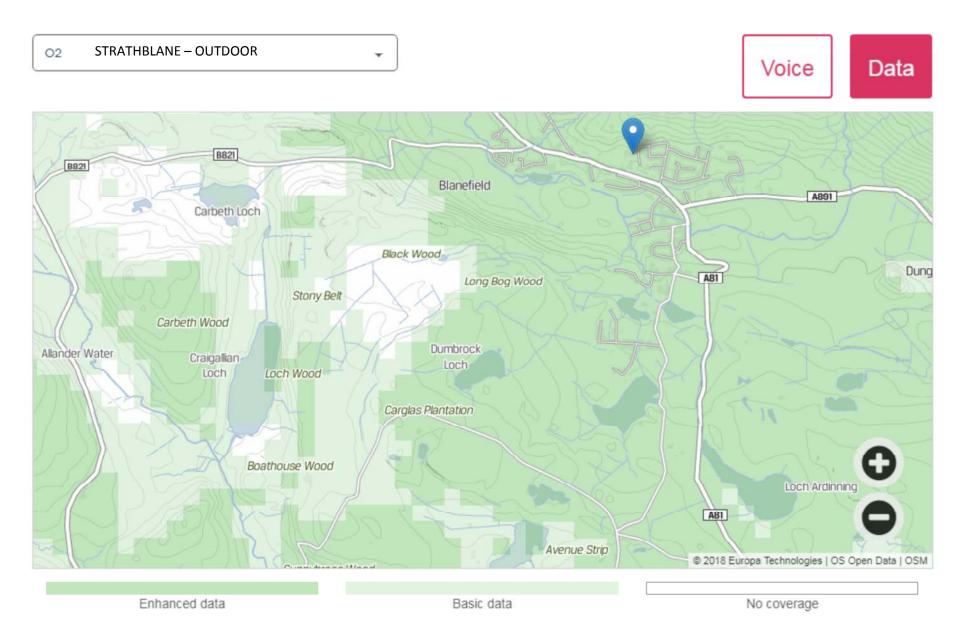

Indoor coverage is very poor from all providers and so only OUTDOOR coverage has been shown.







**BALMAHA - OUTDOOR** Vodafone Voice Data Doune Hill Cruach an Beinn Bhreac t-Sidhein Mid Hill Beinn Dubh ac nn a' Beinn Eich Gualann naich Inchlonaig Coille-eughain Hill Beinn Chaorach Beinn Tharsuinn Beinn Ruisg Auchengaich Hill Inchtavannach B837 Creachan Inchcailloch Hill Inchmurrin © 2018 Europa Technologies | OS Open Data | OSM Enhanced data Basic data No coverage







BLANEFIELD – 4G INDOOR Vodafone Data Voice Blane Water Quinloch Wood Parkhill Wood A81 A809 South Wood Stath Blane Southbrae Wood Young's Wood Lagan Wood A809 B821 B821 © 2018 Europa Technologies | OS Open Data | OSM Very good chance Good chance Possible chance No coverage





















STRATHBLANE - OUTDOOR Three Data Voice B821 B821 Blanefield A891 Carbeth Loch Black Wood Dung A81 Long Bog Wood Stony Belt Carbeth Wood Dumbrock Allander Water Craigallian Loch Loch Loch Wood Carglas Plantation Boathouse Wood Loch Ardinning A81 Avenue Strip © 2018 Europa Technologies | OS Open Data | OSM Enhanced data Basic data No coverage

STRATHBLANE - OUTDOOR Vodafone Voice Data B821 B821 Blanefield A891 Carbeth Loch Black Wood Dung A81 Long Bog Wood Stony Belt Carbeth Wood Dumbrock Allander Water Craigallian Loch Loch Loch Wood Carglas Plantation Boathouse Wood Loch Ardinning A81 Avenue Strip © 2018 Europa Technologies | OS Open Data | OSM Enhanced data Basic data No coverage