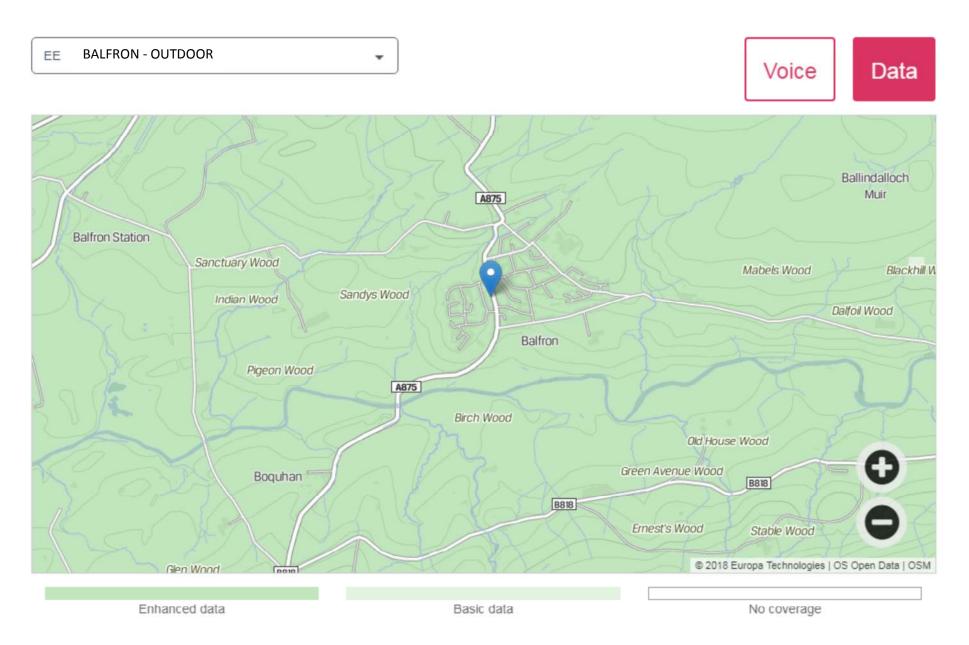

Current Mobile Coverage maps are available from:

https://checker.ofcom.org.uk/mobile-coverage

Indoor coverage is very poor from all providers and so only OUTDOOR coverage has been shown.

**BALMAHA - OUTDOOR** Vodafone Voice Data Doune Hill Cruach an Beinn Bhreac t-Sidhein Mid Hill Beinn Dubh ac nn a' Beinn Eich Gualann naich Inchlonaig Coille-eughain Hill Beinn Chaorach Beinn Tharsuinn Beinn Ruisg Auchengaich Hill Inchtavannach B837 Creachan Inchcailloch Hill Inchmurrin © 2018 Europa Technologies | OS Open Data | OSM Enhanced data Basic data No coverage