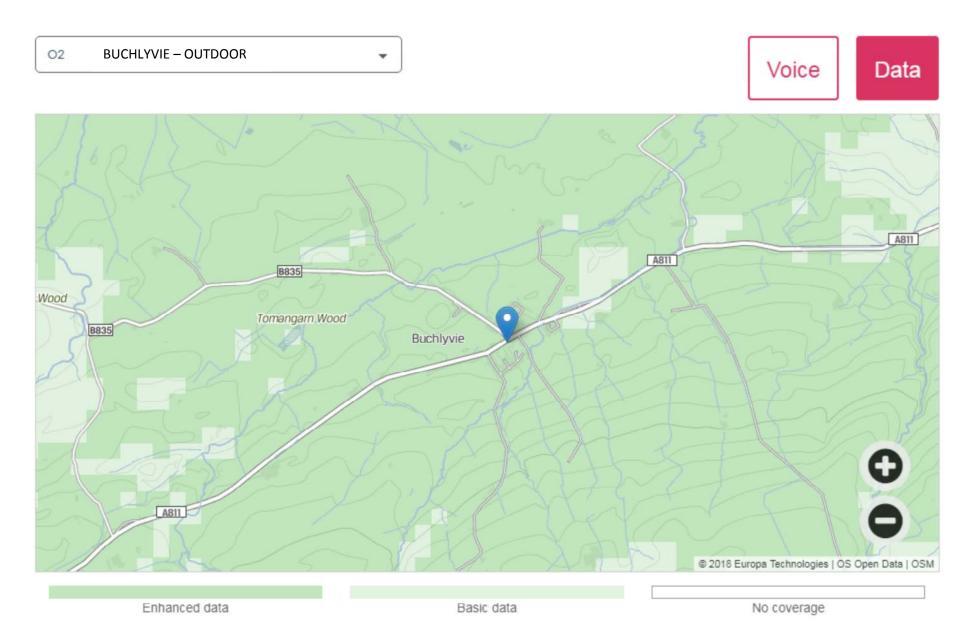

Current Mobile Coverage maps are available from:

https://checker.ofcom.org.uk/mobile-coverage

Indoor coverage is very poor from all providers and so only OUTDOOR coverage has been shown.

**BALMAHA - OUTDOOR** Vodafone Voice Data Doune Hill Cruach an Beinn Bhreac t-Sidhein Mid Hill Beinn Dubh ac nn a' Beinn Eich Gualann naich Inchlonaig Coille-eughain Hill Beinn Chaorach Beinn Tharsuinn Beinn Ruisg Auchengaich Hill Inchtavannach B837 Creachan Inchcailloch Hill Inchmurrin © 2018 Europa Technologies | OS Open Data | OSM Enhanced data Basic data No coverage