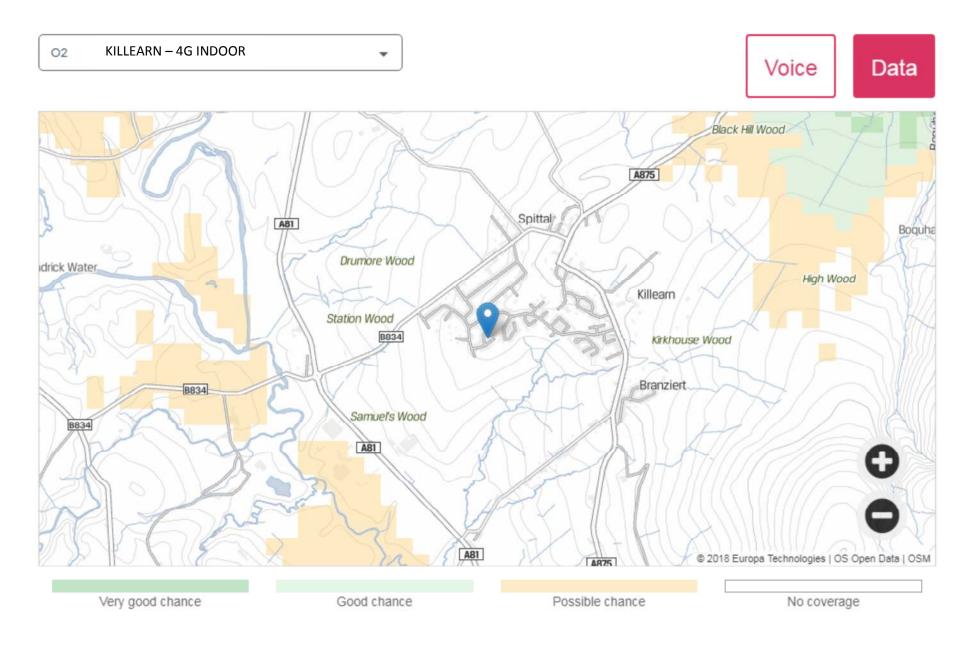

Maps for each of the local villages are shown in the following pages for each of the mobile providers: EE, O2, Three and Vodaphone.

There is a set of maps for indoor 4G coverage and a second set for outdoor coverage that many properties might need to receive a strong enough signal.