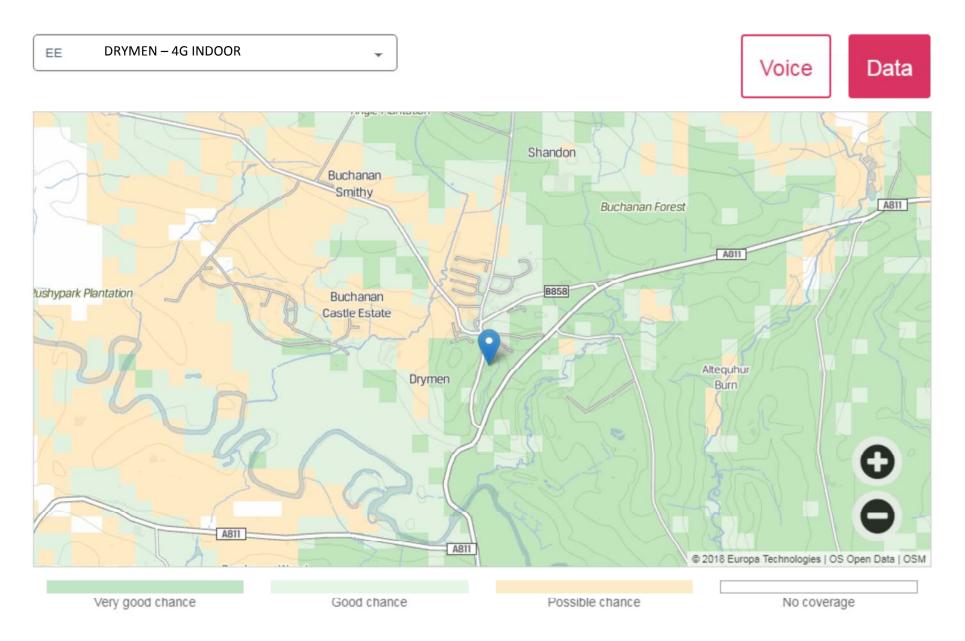

Maps for each of the local villages are shown in the following pages for each of the mobile providers: EE, O2, Three and Vodaphone.

There is a set of maps for indoor 4G coverage and a second set for outdoor coverage that many properties might need to receive a strong enough signal.