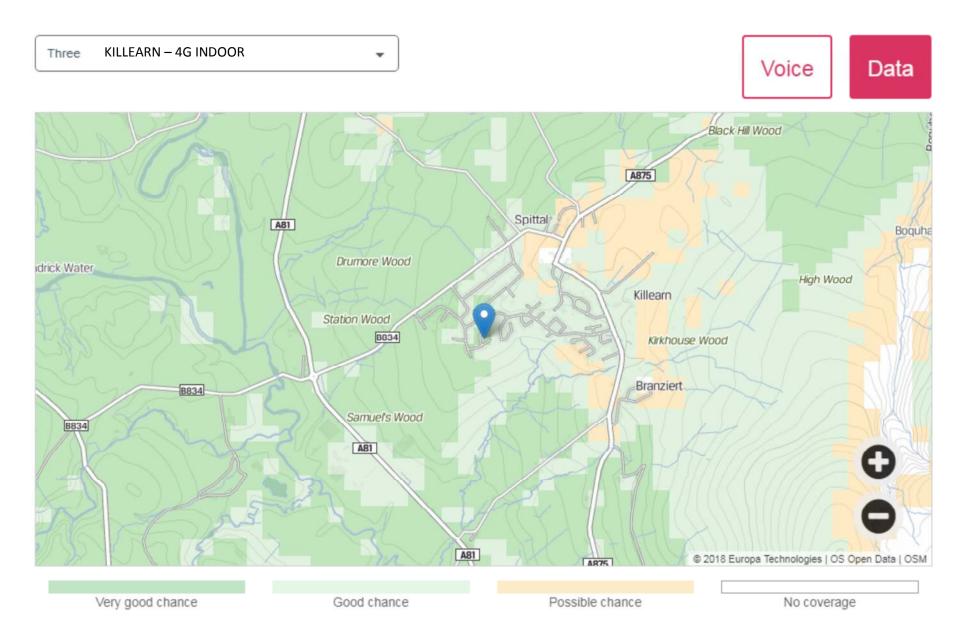

Maps for each of the local villages are shown in the following pages for each of the mobile providers: EE, O2, Three and Vodaphone.

There is a set of maps for indoor 4G coverage and a second set for outdoor coverage that many properties might need to receive a strong enough signal.