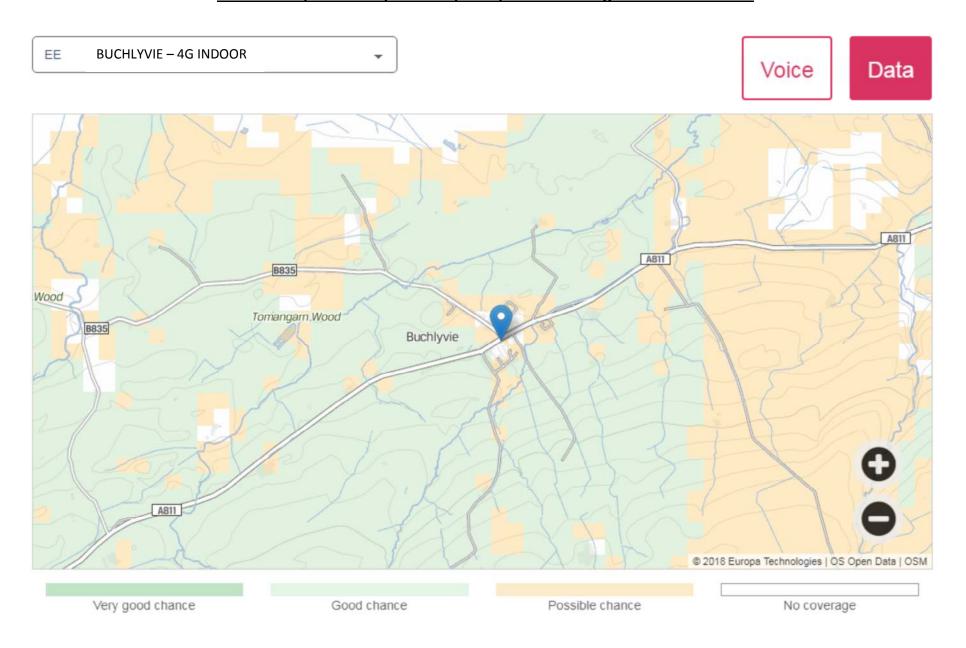

Maps for each of the local villages are shown in the following pages for each of the mobile providers: EE, O2, Three and Vodaphone.

There is a set of maps for indoor 4G coverage and a second set for outdoor coverage that many properties might need to receive a strong enough signal.

| BALFRON   | BALMAHA  | BLANEFIELD | STRATHBLANE | BUCHLYVIE |
|-----------|----------|------------|-------------|-----------|
| pp 10-17  | pp 18-21 | pp 22-29   | pp 30-37    | pp 38-45  |
|           |          |            |             |           |
| CROFTAMIE | DRYMEN   | FINTRY     | KILLEARN    |           |
| pp 46-53  | pp 54-61 | pp 62-69   | pp 2-9      |           |