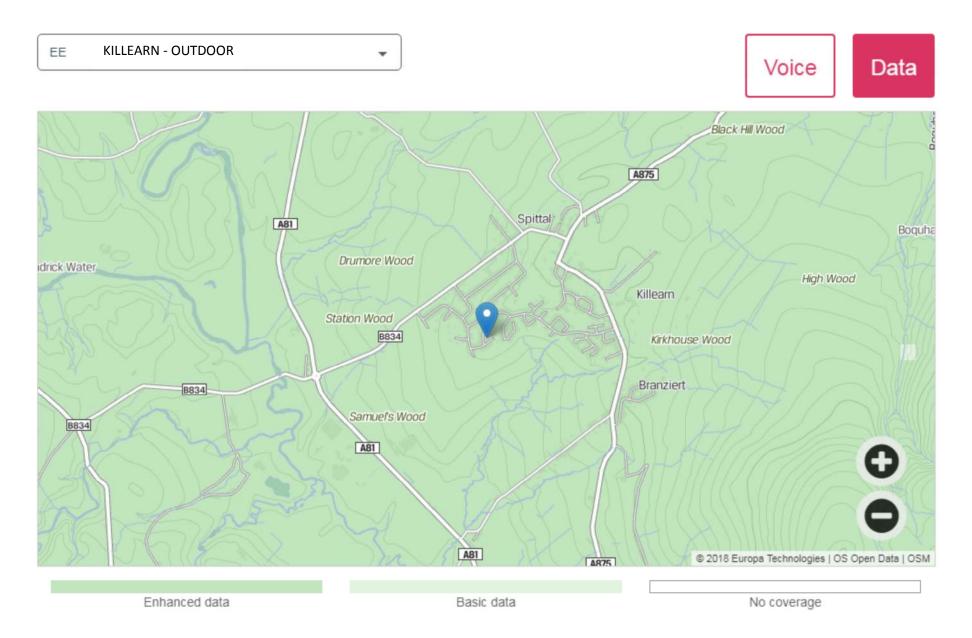

Current Mobile Coverage maps are available from:

https://checker.ofcom.org.uk/mobile-coverage

Indoor coverage is very poor from all providers and so only OUTDOOR coverage has been shown.

**BALMAHA - OUTDOOR** Vodafone Voice Data Doune Hill Cruach an Beinn Bhreac t-Sidhein Mid Hill Beinn Dubh ac nn a' Beinn Eich Gualann naich Inchlonaig Coille-eughain Hill Beinn Chaorach Beinn Tharsuinn Beinn Ruisg Auchengaich Hill Inchtavannach B837 Creachan Inchcailloch Hill Inchmurrin © 2018 Europa Technologies | OS Open Data | OSM Enhanced data Basic data No coverage