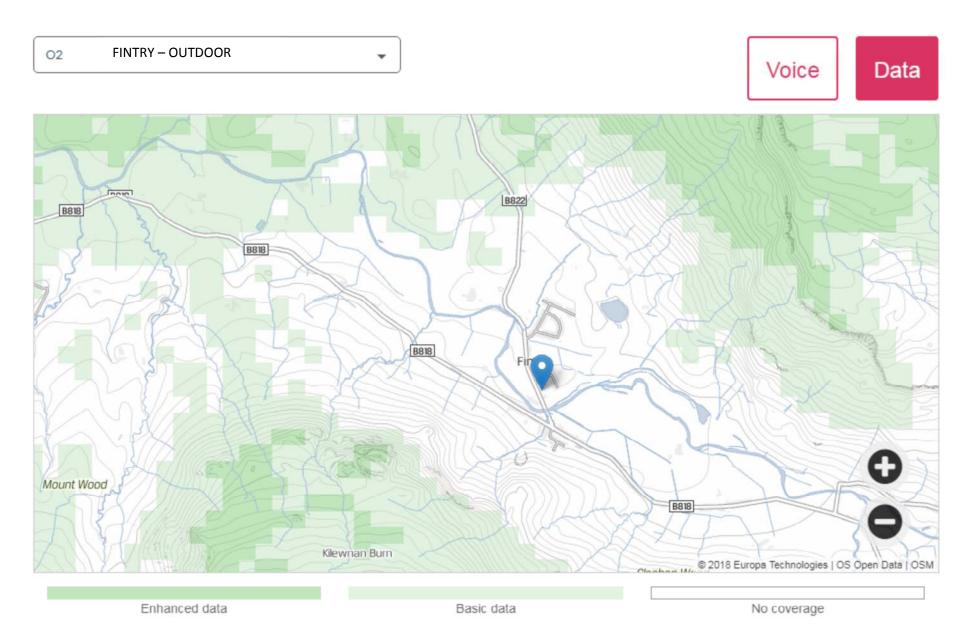

Current Mobile Coverage maps are available from:

https://checker.ofcom.org.uk/mobile-coverage

Indoor coverage is very poor from all providers and so only OUTDOOR coverage has been shown.

**BALMAHA - OUTDOOR** Vodafone Voice Data Doune Hill Cruach an Beinn Bhreac t-Sidhein Mid Hill Beinn Dubh ac nn a' Beinn Eich Gualann naich Inchlonaig Coille-eughain Hill Beinn Chaorach Beinn Tharsuinn Beinn Ruisg Auchengaich Hill Inchtavannach B837 Creachan Inchcailloch Hill Inchmurrin © 2018 Europa Technologies | OS Open Data | OSM Enhanced data Basic data No coverage