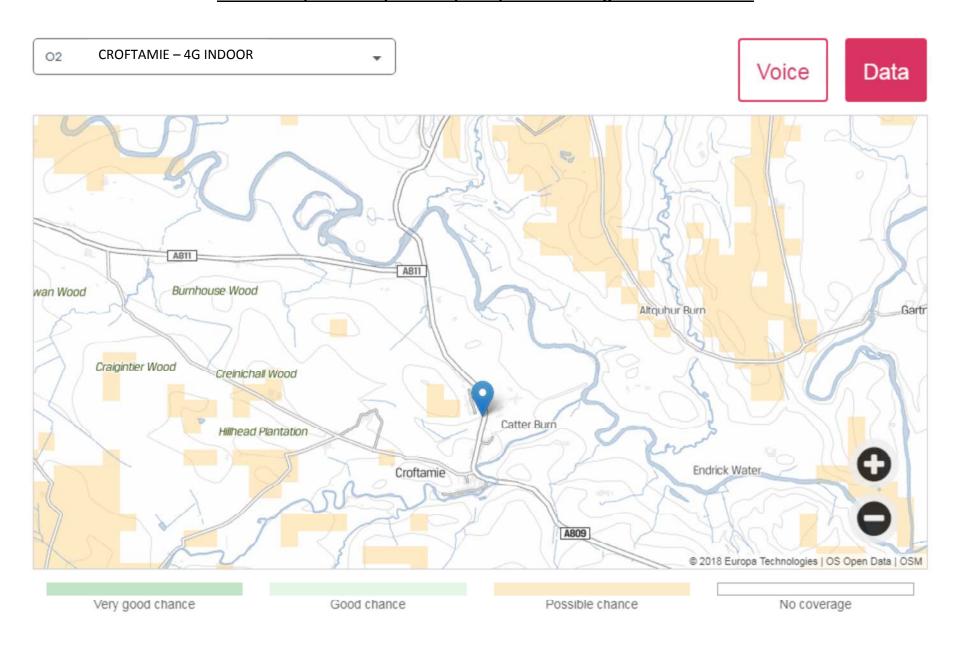

Maps for each of the local villages are shown in the following pages for each of the mobile providers: EE, O2, Three and Vodaphone.

There is a set of maps for indoor 4G coverage and a second set for outdoor coverage that many properties might need to receive a strong enough signal.