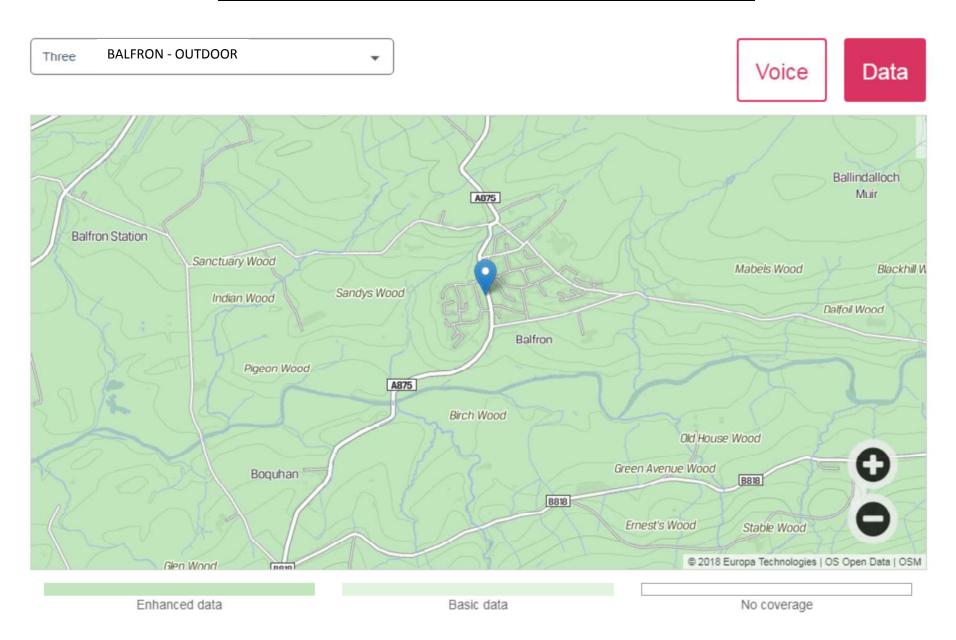

Current Mobile Coverage maps are available from:

https://checker.ofcom.org.uk/mobile-coverage

Indoor coverage is very poor from all providers and so only OUTDOOR coverage has been shown.

**BALMAHA - OUTDOOR** Vodafone Voice Data Doune Hill Cruach an Beinn Bhreac t-Sidhein Mid Hill Beinn Dubh ac nn a' Beinn Eich Gualann naich Inchlonaig Coille-eughain Hill Beinn Chaorach Beinn Tharsuinn Beinn Ruisg Auchengaich Hill Inchtavannach B837 Creachan Inchcailloch Hill Inchmurrin © 2018 Europa Technologies | OS Open Data | OSM Enhanced data Basic data No coverage