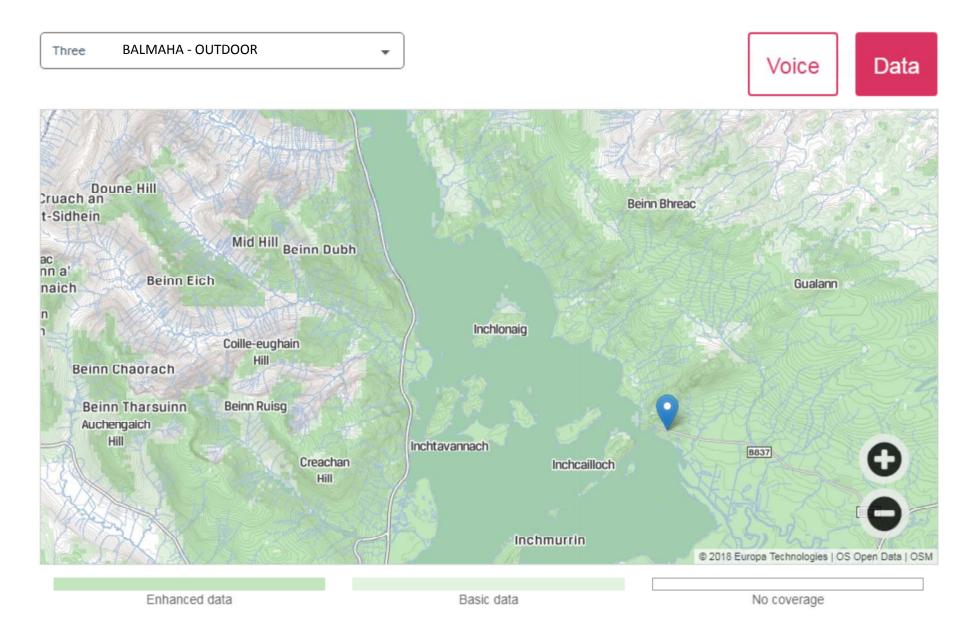

Current Mobile Coverage maps are available from:

https://checker.ofcom.org.uk/mobile-coverage

Indoor coverage is very poor from all providers and so only OUTDOOR coverage has been shown.

**BALMAHA - OUTDOOR** Vodafone Voice Data Doune Hill Cruach an Beinn Bhreac t-Sidhein Mid Hill Beinn Dubh ac nn a' Beinn Eich Gualann naich Inchlonaig Coille-eughain Hill Beinn Chaorach Beinn Tharsuinn Beinn Ruisg Auchengaich Hill Inchtavannach B837 Creachan Inchcailloch Hill Inchmurrin © 2018 Europa Technologies | OS Open Data | OSM Enhanced data Basic data No coverage