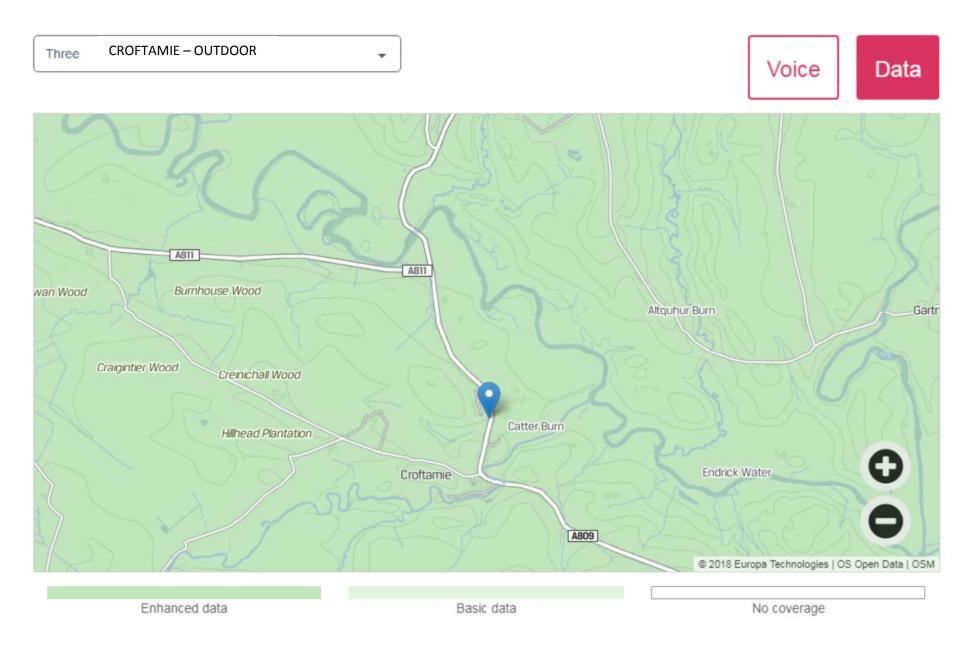

Current Mobile Coverage maps are available from:

https://checker.ofcom.org.uk/mobile-coverage

Indoor coverage is very poor from all providers and so only OUTDOOR coverage has been shown.

**BALMAHA - OUTDOOR** Vodafone Voice Data Doune Hill Cruach an Beinn Bhreac t-Sidhein Mid Hill Beinn Dubh ac nn a' Beinn Eich Gualann naich Inchlonaig Coille-eughain Hill Beinn Chaorach Beinn Tharsuinn Beinn Ruisg Auchengaich Hill Inchtavannach B837 Creachan Inchcailloch Hill Inchmurrin © 2018 Europa Technologies | OS Open Data | OSM Enhanced data Basic data No coverage