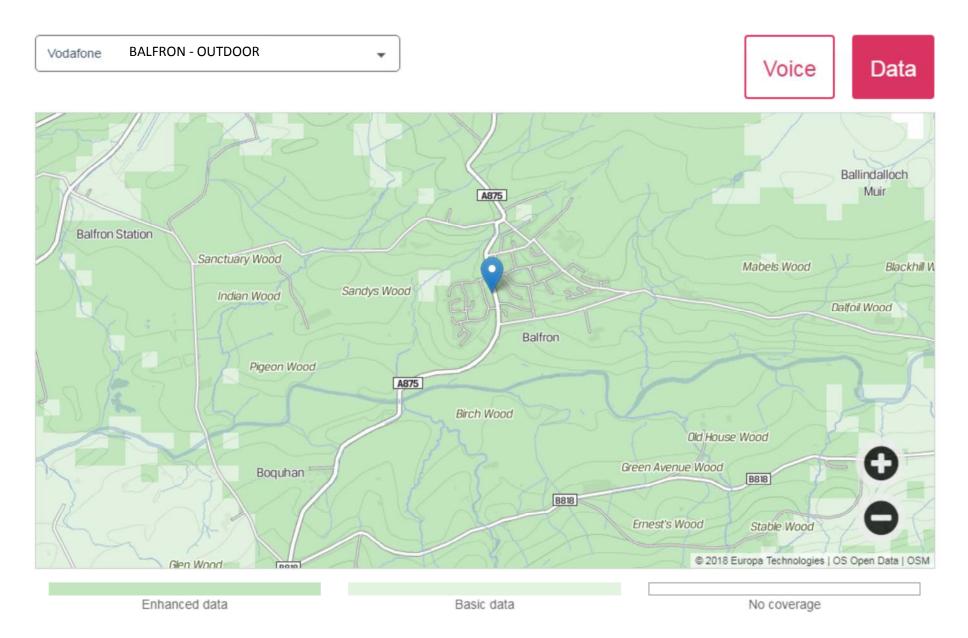

Current Mobile Coverage maps are available from:

https://checker.ofcom.org.uk/mobile-coverage

Indoor coverage is very poor from all providers and so only OUTDOOR coverage has been shown.

**BALMAHA - OUTDOOR** Vodafone Voice Data Doune Hill Cruach an Beinn Bhreac t-Sidhein Mid Hill Beinn Dubh ac nn a' Beinn Eich Gualann naich Inchlonaig Coille-eughain Hill Beinn Chaorach Beinn Tharsuinn Beinn Ruisg Auchengaich Hill Inchtavannach B837 Creachan Inchcailloch Hill Inchmurrin © 2018 Europa Technologies | OS Open Data | OSM Enhanced data Basic data No coverage