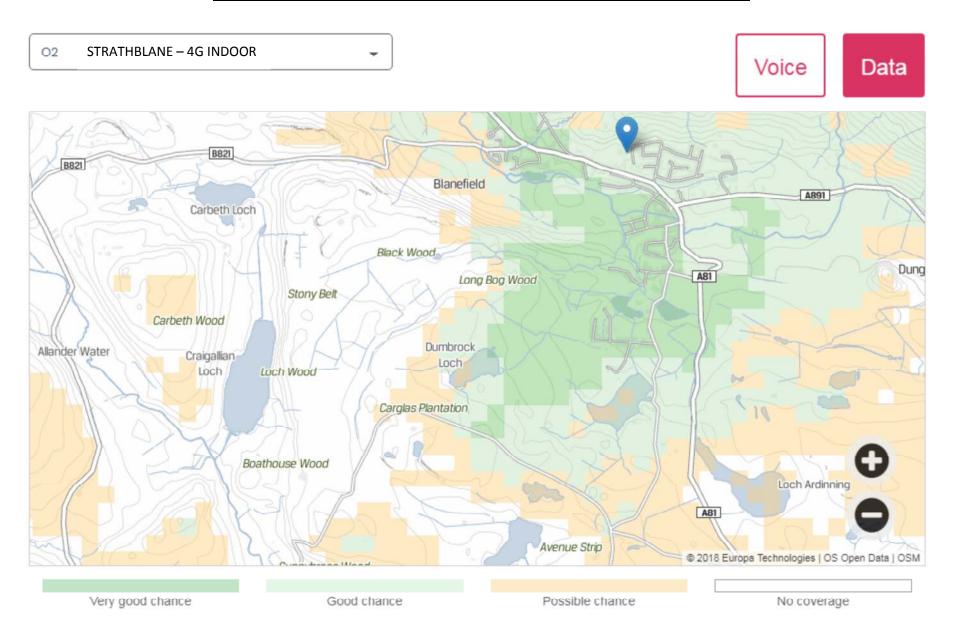

BLANEFIELD – 4G INDOOR Vodafone Data Voice Blane Water Quinloch Wood Parkhill Wood A81 A809 South Wood Stath Blane Southbrae Wood Young's Wood Lagan Wood A809 B821 B821 © 2018 Europa Technologies | OS Open Data | OSM Very good chance Good chance Possible chance No coverage