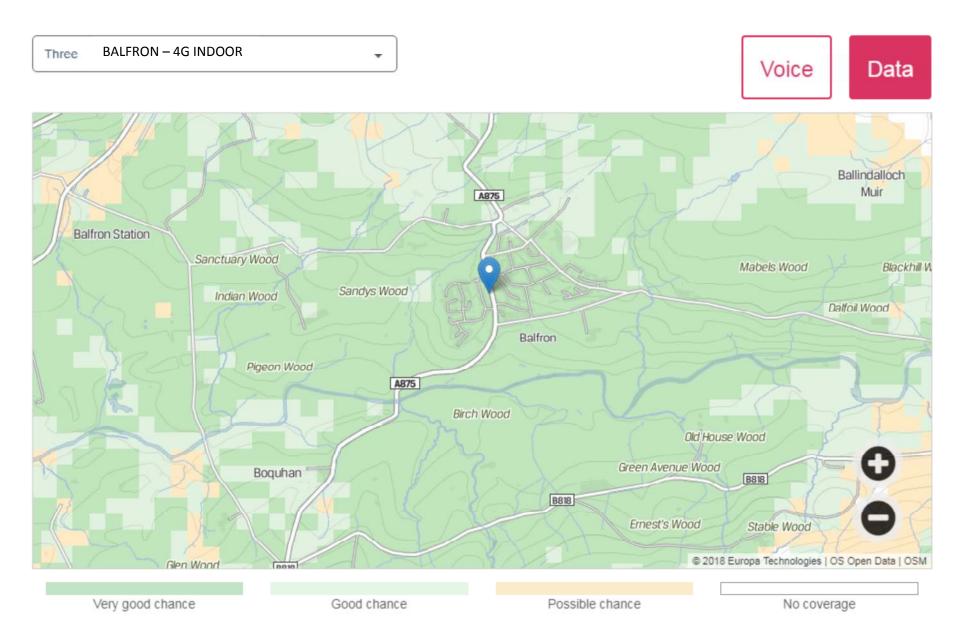

Maps for each of the local villages are shown in the following pages for each of the mobile providers: EE, O2, Three and Vodaphone.

There is a set of maps for indoor 4G coverage and a second set for outdoor coverage that many properties might need to receive a strong enough signal.

| BALFRON   | BALMAHA  | BLANEFIELD | STRATHBLANE | BUCHLYVIE |
|-----------|----------|------------|-------------|-----------|
| pp 10-17  | pp 18-21 | pp 22-29   | pp 30-37    | pp 38-45  |
|           |          |            |             |           |
| CROFTAMIE | DRYMEN   | FINTRY     | KILLEARN    |           |
| pp 46-53  | pp 54-61 | pp 62-69   | pp 2-9      |           |