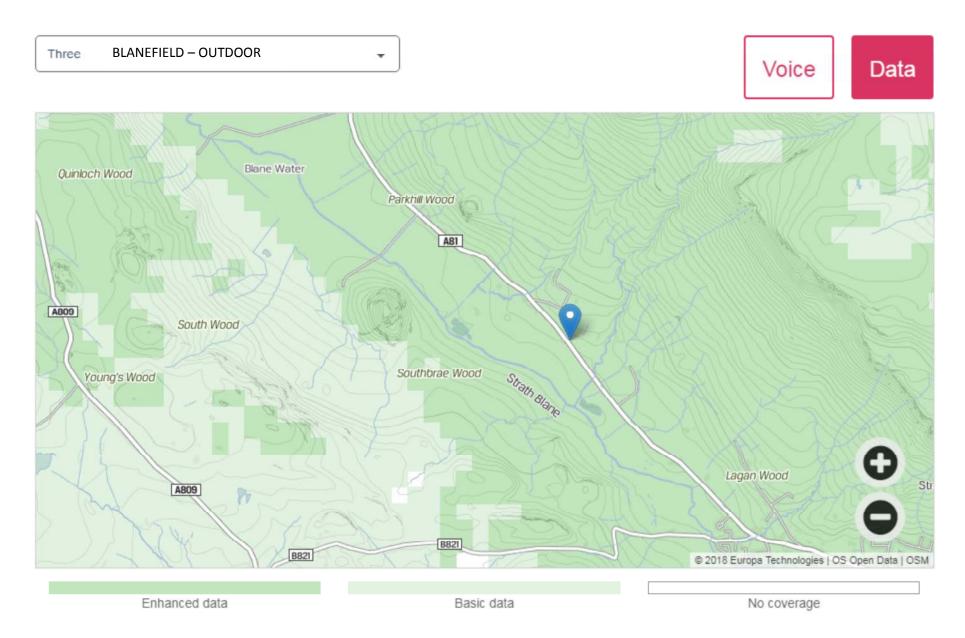

Current Mobile Coverage maps are available from:

https://checker.ofcom.org.uk/mobile-coverage

Indoor coverage is very poor from all providers and so only OUTDOOR coverage has been shown.

**BALMAHA - OUTDOOR** Vodafone Voice Data Doune Hill Cruach an Beinn Bhreac t-Sidhein Mid Hill Beinn Dubh ac nn a' Beinn Eich Gualann naich Inchlonaig Coille-eughain Hill Beinn Chaorach Beinn Tharsuinn Beinn Ruisg Auchengaich Hill Inchtavannach B837 Creachan Inchcailloch Hill Inchmurrin © 2018 Europa Technologies | OS Open Data | OSM Enhanced data Basic data No coverage