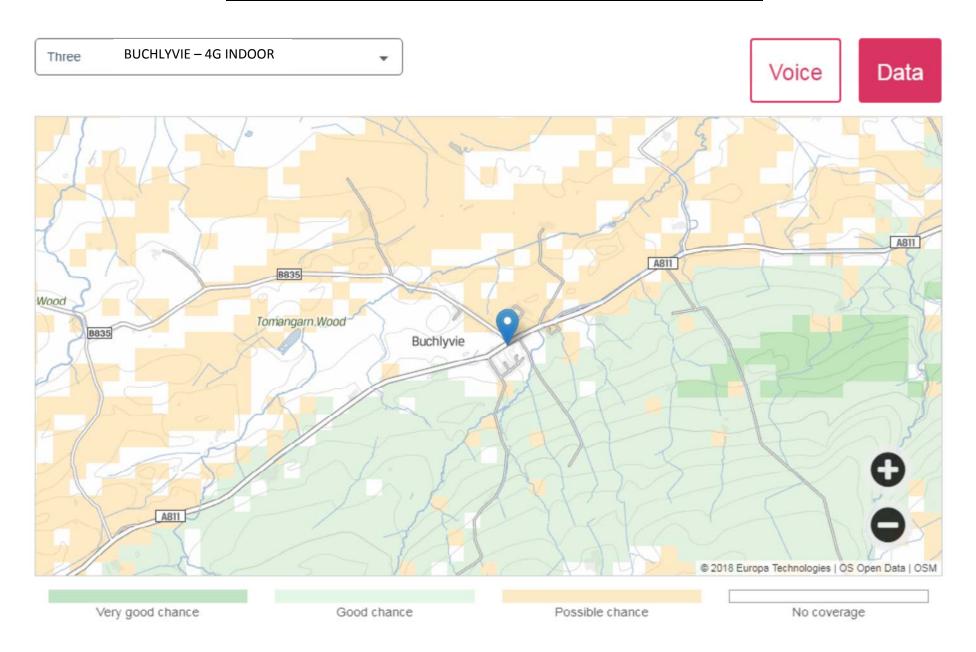

Maps for each of the local villages are shown in the following pages for each of the mobile providers: EE, O2, Three and Vodaphone.

There is a set of maps for indoor 4G coverage and a second set for outdoor coverage that many properties might need to receive a strong enough signal.

| BALFRON   | BALMAHA  | BLANEFIELD | STRATHBLANE | BUCHLYVIE |
|-----------|----------|------------|-------------|-----------|
| pp 10-17  | pp 18-21 | pp 22-29   | pp 30-37    | pp 38-45  |
|           |          |            |             |           |
| CROFTAMIE | DRYMEN   | FINTRY     | KILLEARN    |           |
| pp 46-53  | pp 54-61 | pp 62-69   | pp 2-9      |           |