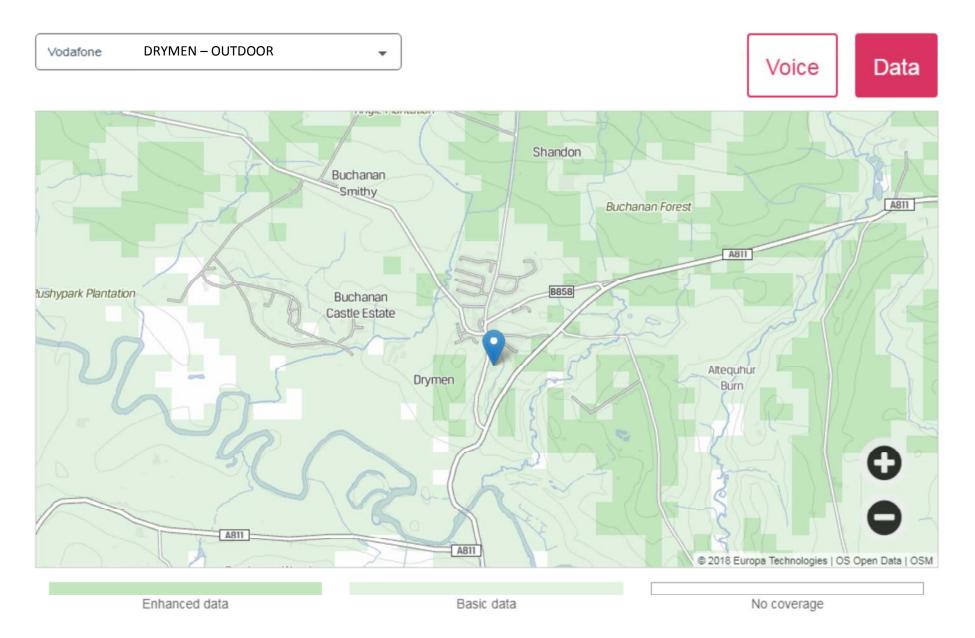

Current Mobile Coverage maps are available from:

https://checker.ofcom.org.uk/mobile-coverage

Indoor coverage is very poor from all providers and so only OUTDOOR coverage has been shown.

**BALMAHA - OUTDOOR** Vodafone Voice Data Doune Hill Cruach an Beinn Bhreac t-Sidhein Mid Hill Beinn Dubh ac nn a' Beinn Eich Gualann naich Inchlonaig Coille-eughain Hill Beinn Chaorach Beinn Tharsuinn Beinn Ruisg Auchengaich Hill Inchtavannach B837 Creachan Inchcailloch Hill Inchmurrin © 2018 Europa Technologies | OS Open Data | OSM Enhanced data Basic data No coverage