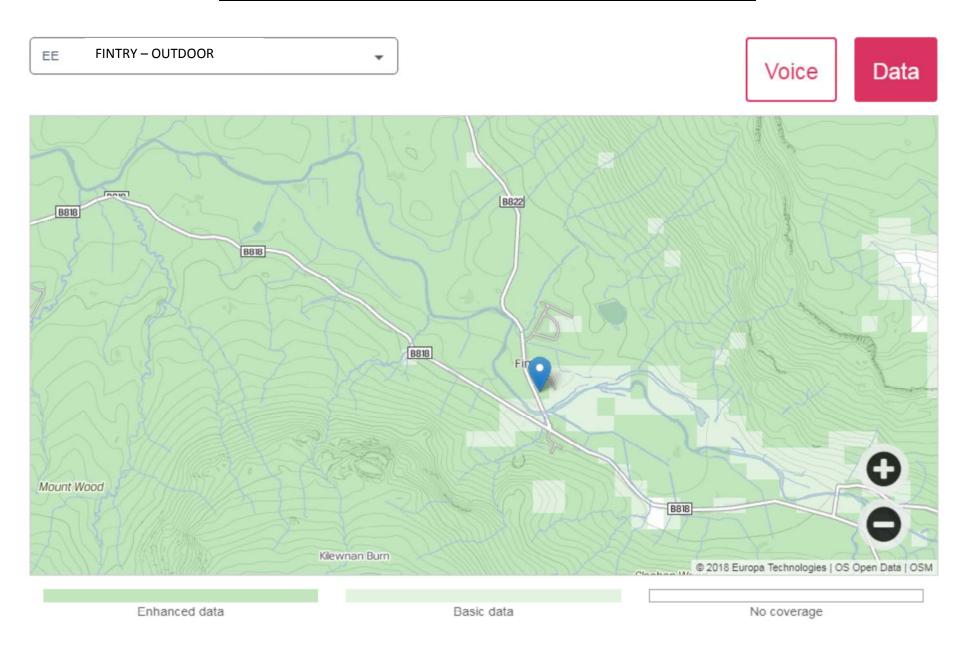

Current Mobile Coverage maps are available from:

https://checker.ofcom.org.uk/mobile-coverage

Indoor coverage is very poor from all providers and so only OUTDOOR coverage has been shown.

**BALMAHA - OUTDOOR** Vodafone Voice Data Doune Hill Cruach an Beinn Bhreac t-Sidhein Mid Hill Beinn Dubh ac nn a' Beinn Eich Gualann naich Inchlonaig Coille-eughain Hill Beinn Chaorach Beinn Tharsuinn Beinn Ruisg Auchengaich Hill Inchtavannach B837 Creachan Inchcailloch Hill Inchmurrin © 2018 Europa Technologies | OS Open Data | OSM Enhanced data Basic data No coverage