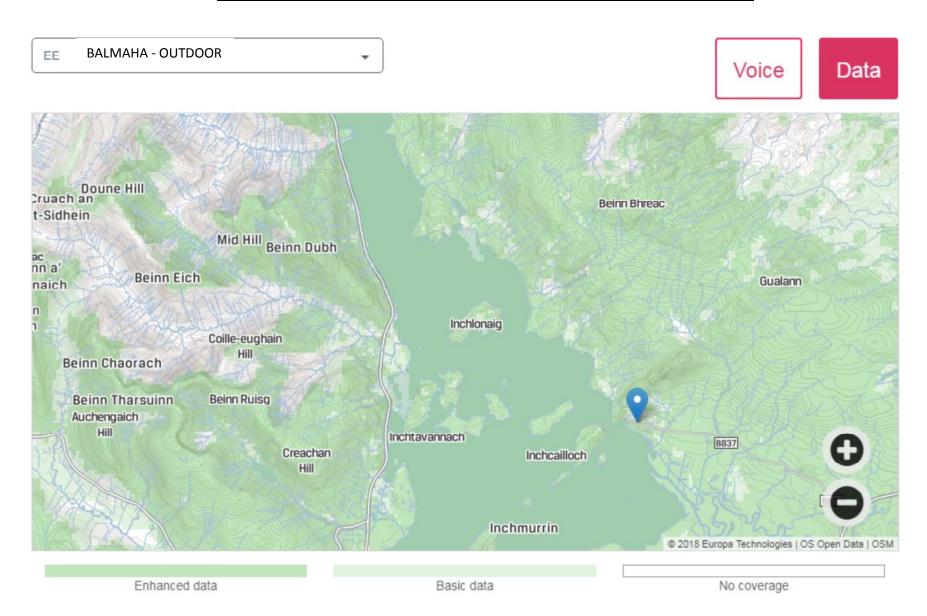

Current Mobile Coverage maps are available from:

https://checker.ofcom.org.uk/mobile-coverage

Indoor coverage is very poor from all providers and so only OUTDOOR coverage has been shown.

**BALMAHA - OUTDOOR** Vodafone Voice Data Doune Hill Cruach an Beinn Bhreac t-Sidhein Mid Hill Beinn Dubh ac nn a' Beinn Eich Gualann naich Inchlonaig Coille-eughain Hill Beinn Chaorach Beinn Tharsuinn Beinn Ruisg Auchengaich Hill Inchtavannach B837 Creachan Inchcailloch Hill Inchmurrin © 2018 Europa Technologies | OS Open Data | OSM Enhanced data Basic data No coverage