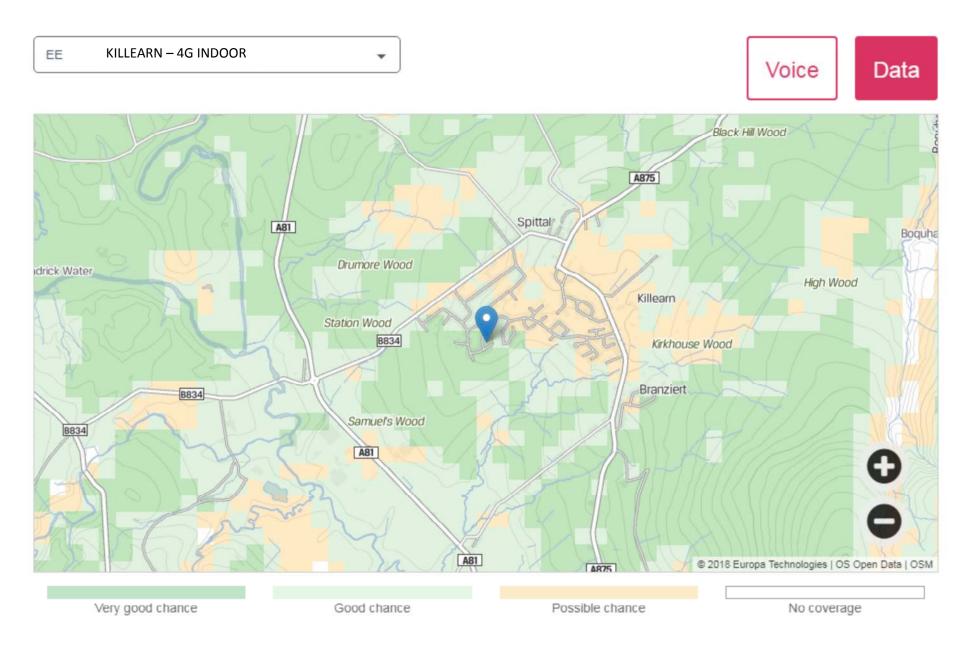

Maps for each of the local villages are shown in the following pages for each of the mobile providers: EE, O2, Three and Vodaphone.

There is a set of maps for indoor 4G coverage and a second set for outdoor coverage that many properties might need to receive a strong enough signal.