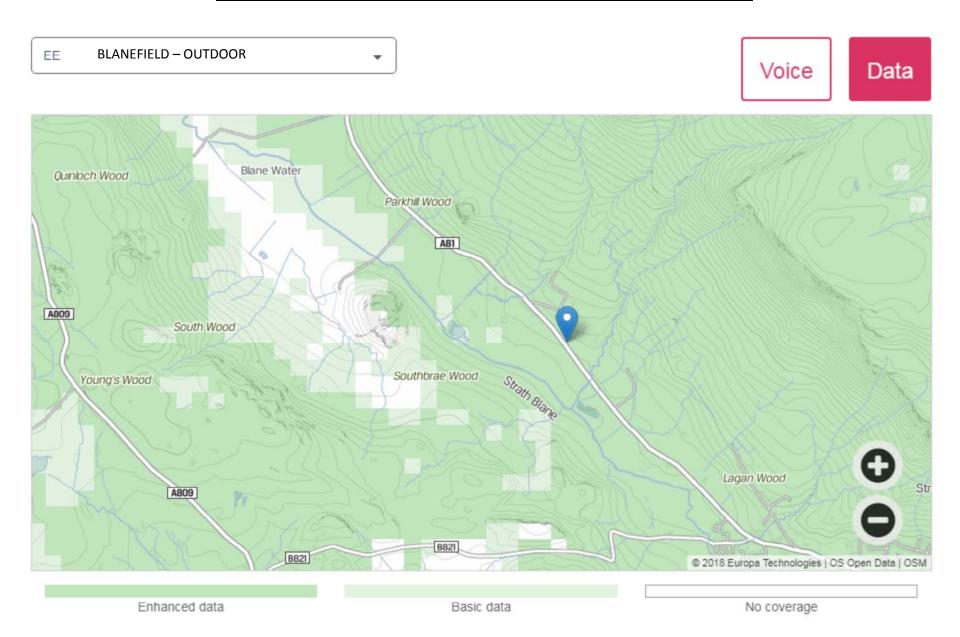

Current Mobile Coverage maps are available from:

https://checker.ofcom.org.uk/mobile-coverage

Indoor coverage is very poor from all providers and so only OUTDOOR coverage has been shown.

**BALMAHA - OUTDOOR** Vodafone Voice Data Doune Hill Cruach an Beinn Bhreac t-Sidhein Mid Hill Beinn Dubh ac nn a' Beinn Eich Gualann naich Inchlonaig Coille-eughain Hill Beinn Chaorach Beinn Tharsuinn Beinn Ruisg Auchengaich Hill Inchtavannach B837 Creachan Inchcailloch Hill Inchmurrin © 2018 Europa Technologies | OS Open Data | OSM Enhanced data Basic data No coverage