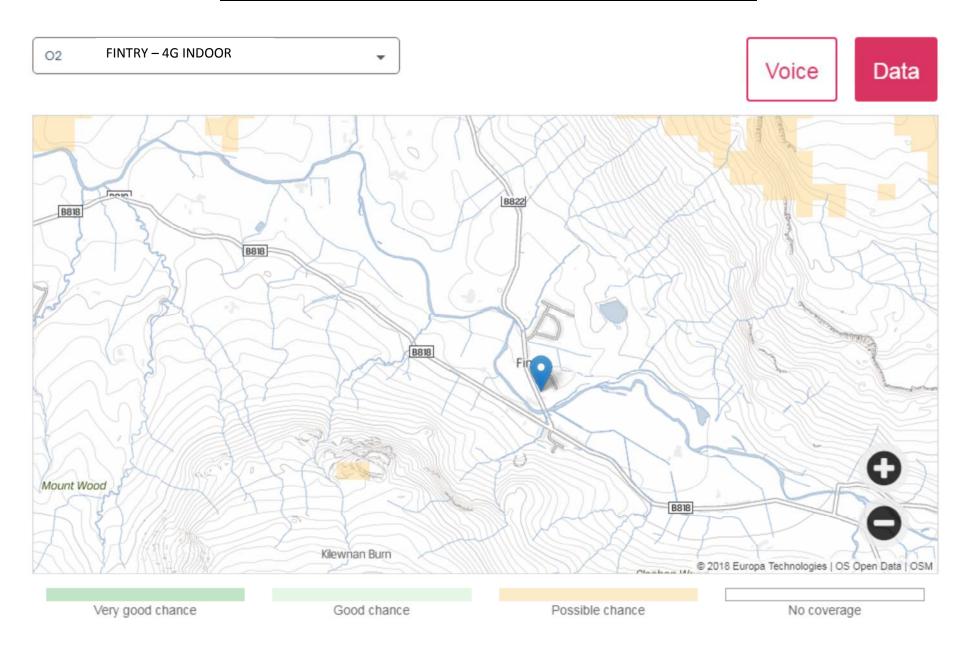

Maps for each of the local villages are shown in the following pages for each of the mobile providers: EE, O2, Three and Vodaphone.

There is a set of maps for indoor 4G coverage and a second set for outdoor coverage that many properties might need to receive a strong enough signal.

| BALFRON   | BALMAHA  | BLANEFIELD | STRATHBLANE | BUCHLYVIE |
|-----------|----------|------------|-------------|-----------|
| pp 10-17  | pp 18-21 | pp 22-29   | pp 30-37    | pp 38-45  |
|           |          |            |             |           |
| CROFTAMIE | DRYMEN   | FINTRY     | KILLEARN    |           |
| pp 46-53  | pp 54-61 | pp 62-69   | pp 2-9      |           |