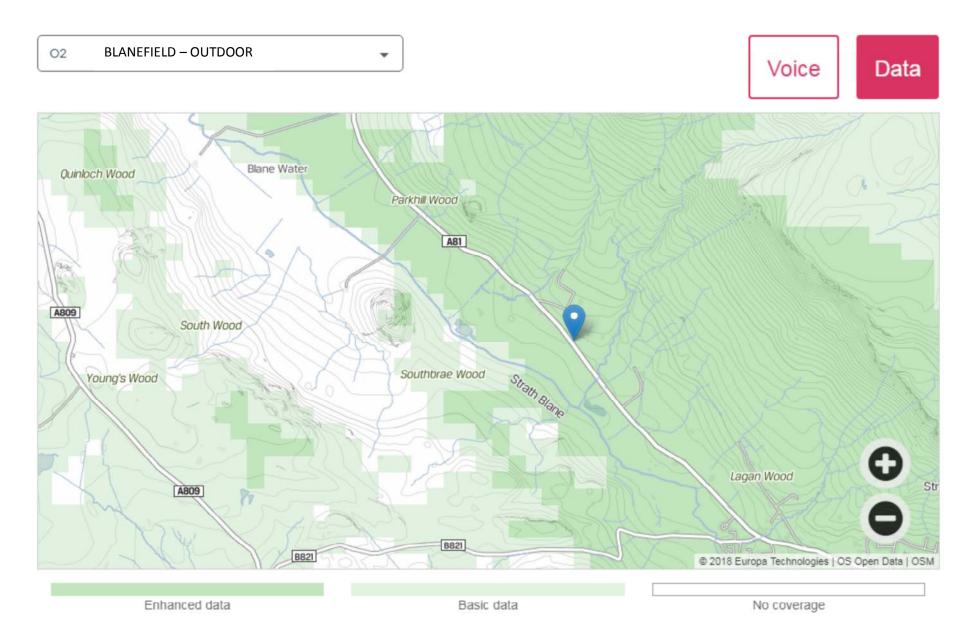

Current Mobile Coverage maps are available from:

https://checker.ofcom.org.uk/mobile-coverage

Indoor coverage is very poor from all providers and so only OUTDOOR coverage has been shown.

**BALMAHA - OUTDOOR** Vodafone Voice Data Doune Hill Cruach an Beinn Bhreac t-Sidhein Mid Hill Beinn Dubh ac nn a' Beinn Eich Gualann naich Inchlonaig Coille-eughain Hill Beinn Chaorach Beinn Tharsuinn Beinn Ruisg Auchengaich Hill Inchtavannach B837 Creachan Inchcailloch Hill Inchmurrin © 2018 Europa Technologies | OS Open Data | OSM Enhanced data Basic data No coverage