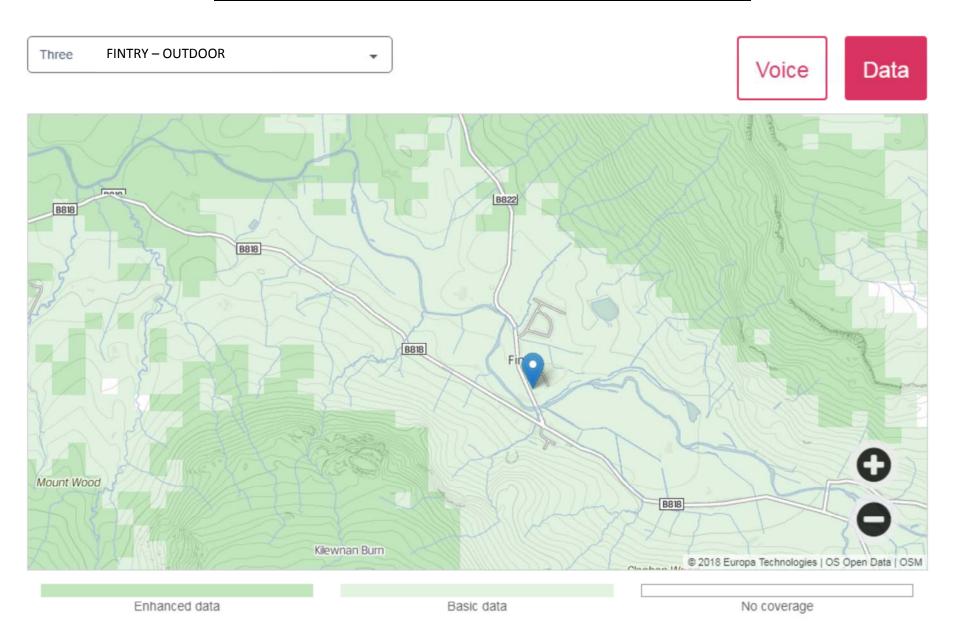

Current Mobile Coverage maps are available from:

https://checker.ofcom.org.uk/mobile-coverage

Indoor coverage is very poor from all providers and so only OUTDOOR coverage has been shown.

**BALMAHA - OUTDOOR** Vodafone Voice Data Doune Hill Cruach an Beinn Bhreac t-Sidhein Mid Hill Beinn Dubh ac nn a' Beinn Eich Gualann naich Inchlonaig Coille-eughain Hill Beinn Chaorach Beinn Tharsuinn Beinn Ruisg Auchengaich Hill Inchtavannach B837 Creachan Inchcailloch Hill Inchmurrin © 2018 Europa Technologies | OS Open Data | OSM Enhanced data Basic data No coverage