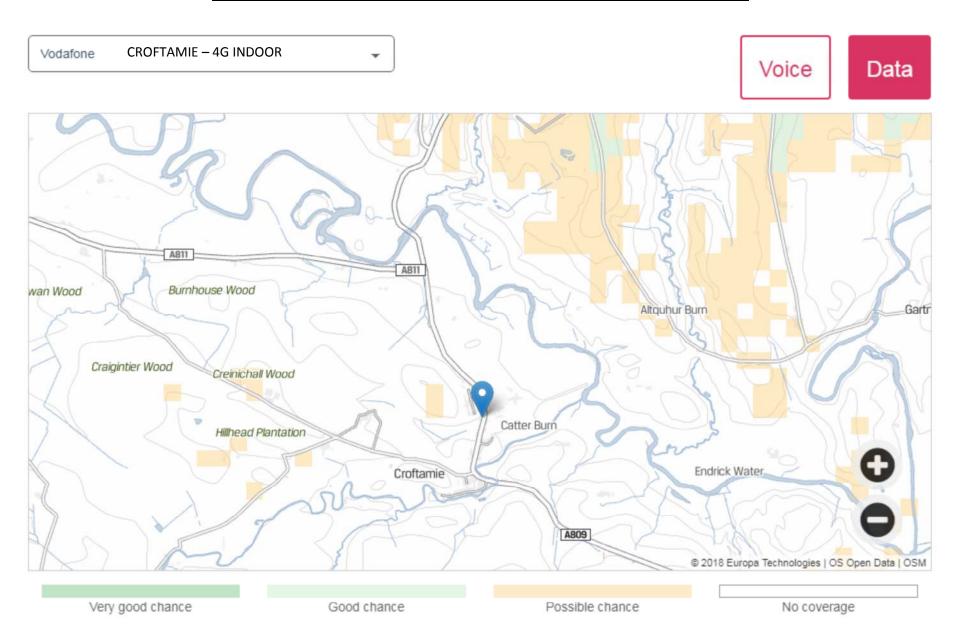

Maps for each of the local villages are shown in the following pages for each of the mobile providers: EE, O2, Three and Vodaphone.

There is a set of maps for indoor 4G coverage and a second set for outdoor coverage that many properties might need to receive a strong enough signal.