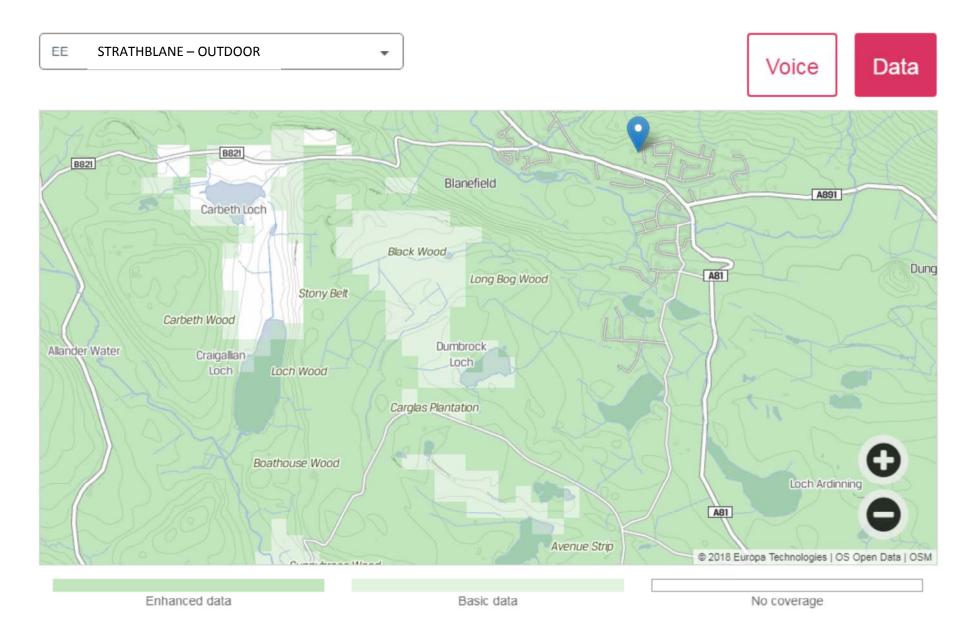

Indoor coverage is very poor from all providers and so only OUTDOOR coverage has been shown.







**BALMAHA - OUTDOOR** Vodafone Voice Data Doune Hill Cruach an Beinn Bhreac t-Sidhein Mid Hill Beinn Dubh ac nn a' Beinn Eich Gualann naich Inchlonaig Coille-eughain Hill Beinn Chaorach Beinn Tharsuinn Beinn Ruisg Auchengaich Hill Inchtavannach B837 Creachan Inchcailloch Hill Inchmurrin © 2018 Europa Technologies | OS Open Data | OSM Enhanced data Basic data No coverage







BLANEFIELD – 4G INDOOR Vodafone Data Voice Blane Water Quinloch Wood Parkhill Wood A81 A809 South Wood Stath Blane Southbrae Wood Young's Wood Lagan Wood A809 B821 B821 © 2018 Europa Technologies | OS Open Data | OSM Very good chance Good chance Possible chance No coverage





















STRATHBLANE - OUTDOOR Three Data Voice B821 B821 Blanefield A891 Carbeth Loch Black Wood Dung A81 Long Bog Wood Stony Belt Carbeth Wood Dumbrock Allander Water Craigallian Loch Loch Loch Wood Carglas Plantation Boathouse Wood Loch Ardinning A81 Avenue Strip © 2018 Europa Technologies | OS Open Data | OSM Enhanced data Basic data No coverage

STRATHBLANE - OUTDOOR Vodafone Voice Data B821 B821 Blanefield A891 Carbeth Loch Black Wood Dung A81 Long Bog Wood Stony Belt Carbeth Wood Dumbrock Allander Water Craigallian Loch Loch Loch Wood Carglas Plantation Boathouse Wood Loch Ardinning A81 Avenue Strip © 2018 Europa Technologies | OS Open Data | OSM Enhanced data Basic data No coverage