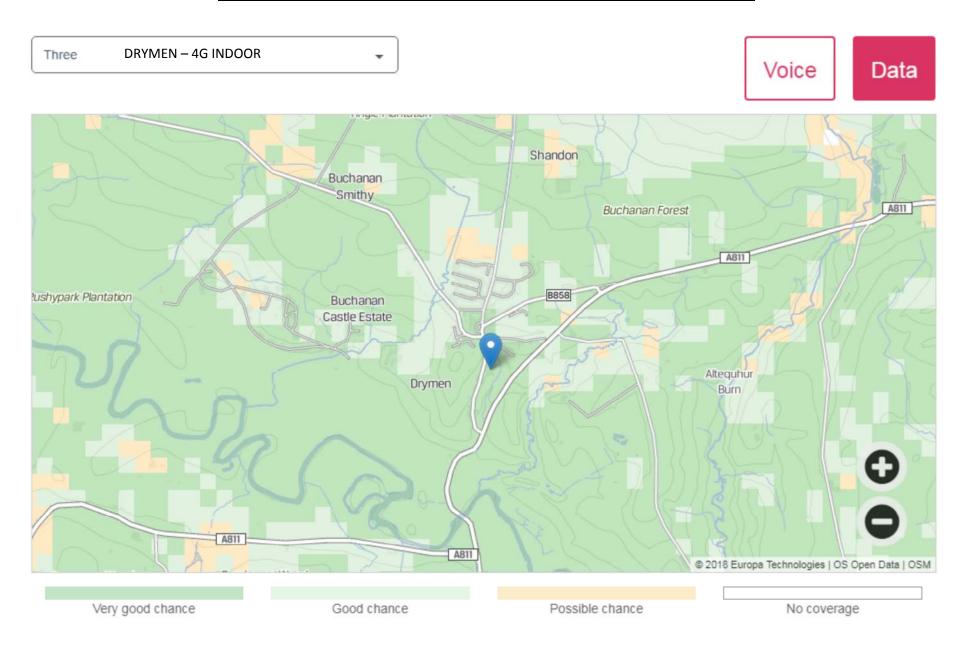

Maps for each of the local villages are shown in the following pages for each of the mobile providers: EE, O2, Three and Vodaphone.

There is a set of maps for indoor 4G coverage and a second set for outdoor coverage that many properties might need to receive a strong enough signal.