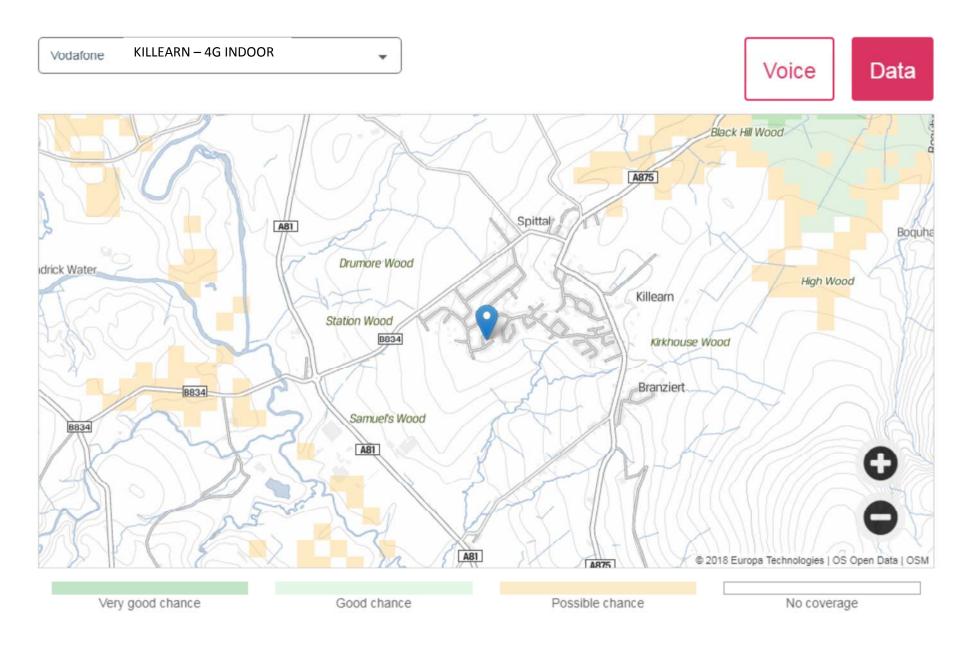

Maps for each of the local villages are shown in the following pages for each of the mobile providers: EE, O2, Three and Vodaphone.

There is a set of maps for indoor 4G coverage and a second set for outdoor coverage that many properties might need to receive a strong enough signal.