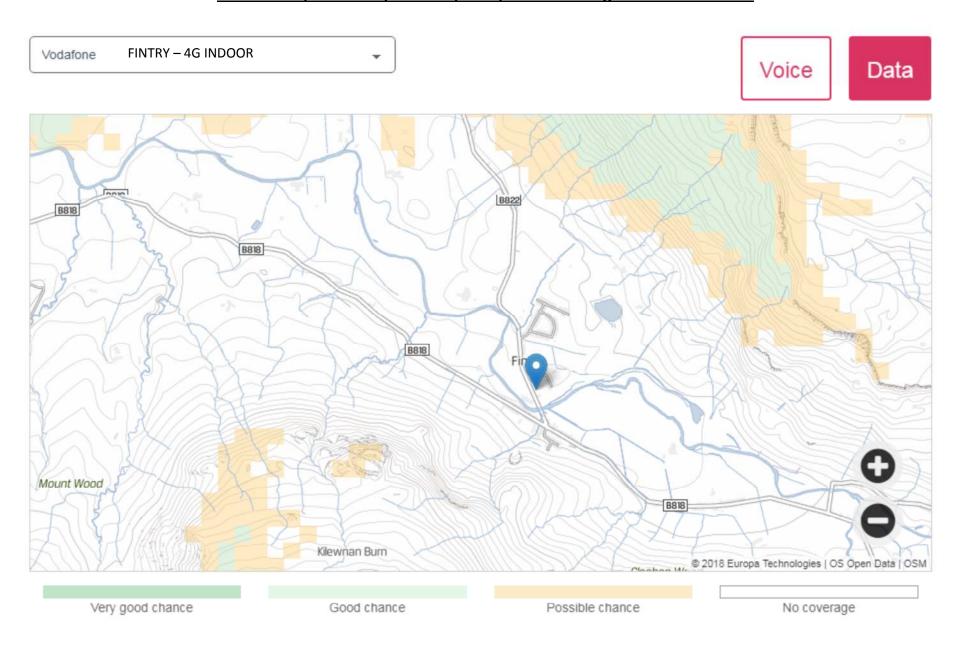

Maps for each of the local villages are shown in the following pages for each of the mobile providers: EE, O2, Three and Vodaphone.

There is a set of maps for indoor 4G coverage and a second set for outdoor coverage that many properties might need to receive a strong enough signal.

| BALFRON   | BALMAHA  | BLANEFIELD | STRATHBLANE | BUCHLYVIE |
|-----------|----------|------------|-------------|-----------|
| pp 10-17  | pp 18-21 | pp 22-29   | pp 30-37    | pp 38-45  |
|           |          |            |             |           |
| CROFTAMIE | DRYMEN   | FINTRY     | KILLEARN    |           |
| pp 46-53  | pp 54-61 | pp 62-69   | pp 2-9      |           |