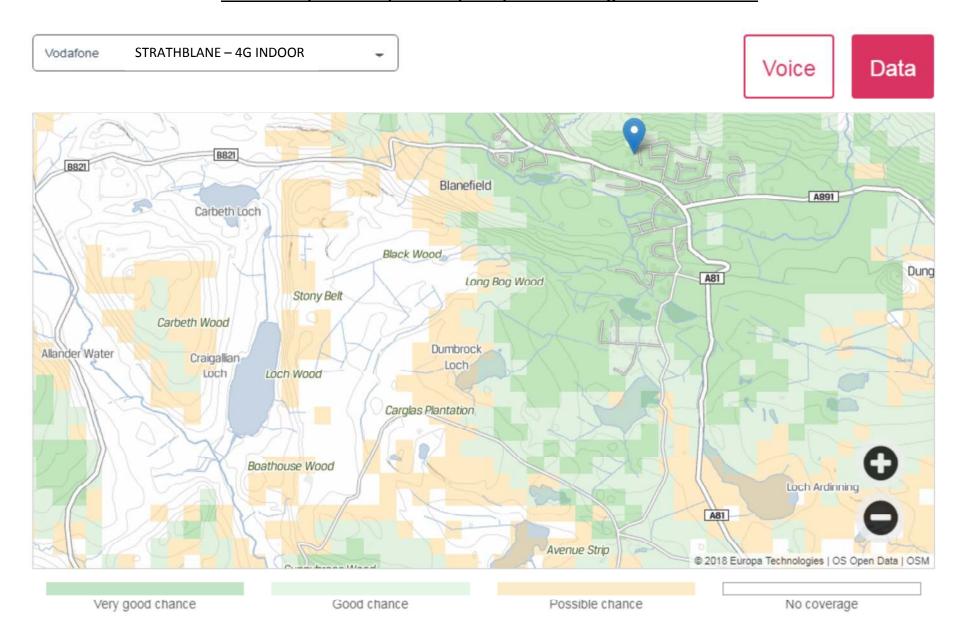

STRATHBLANE - OUTDOOR Vodafone Voice Data B821 B821 Blanefield A891 Carbeth Loch Black Wood Dung A81 Long Bog Wood Stony Belt Carbeth Wood Dumbrock Allander Water Craigallian Loch Loch Loch Wood Carglas Plantation Boathouse Wood Loch Ardinning A81 Avenue Strip © 2018 Europa Technologies | OS Open Data | OSM Enhanced data Basic data No coverage