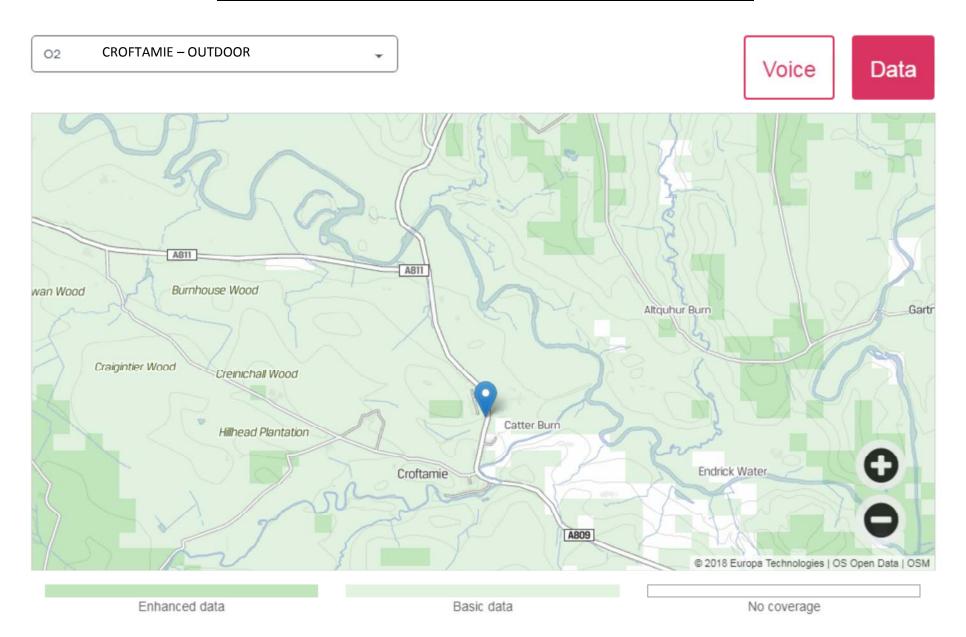

Current Mobile Coverage maps are available from:

https://checker.ofcom.org.uk/mobile-coverage

Indoor coverage is very poor from all providers and so only OUTDOOR coverage has been shown.

**BALMAHA - OUTDOOR** Vodafone Voice Data Doune Hill Cruach an Beinn Bhreac t-Sidhein Mid Hill Beinn Dubh ac nn a' Beinn Eich Gualann naich Inchlonaig Coille-eughain Hill Beinn Chaorach Beinn Tharsuinn Beinn Ruisg Auchengaich Hill Inchtavannach B837 Creachan Inchcailloch Hill Inchmurrin © 2018 Europa Technologies | OS Open Data | OSM Enhanced data Basic data No coverage