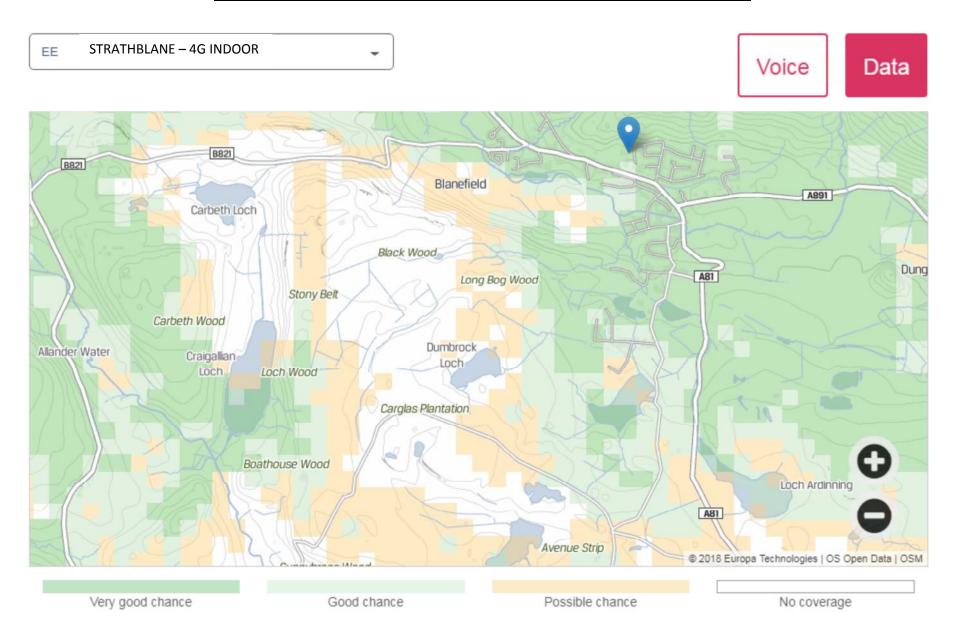

BLANEFIELD – 4G INDOOR Vodafone Data Voice Blane Water Quinloch Wood Parkhill Wood A81 A809 South Wood Stath Blane Southbrae Wood Young's Wood Lagan Wood A809 B821 B821 © 2018 Europa Technologies | OS Open Data | OSM Very good chance Good chance Possible chance No coverage