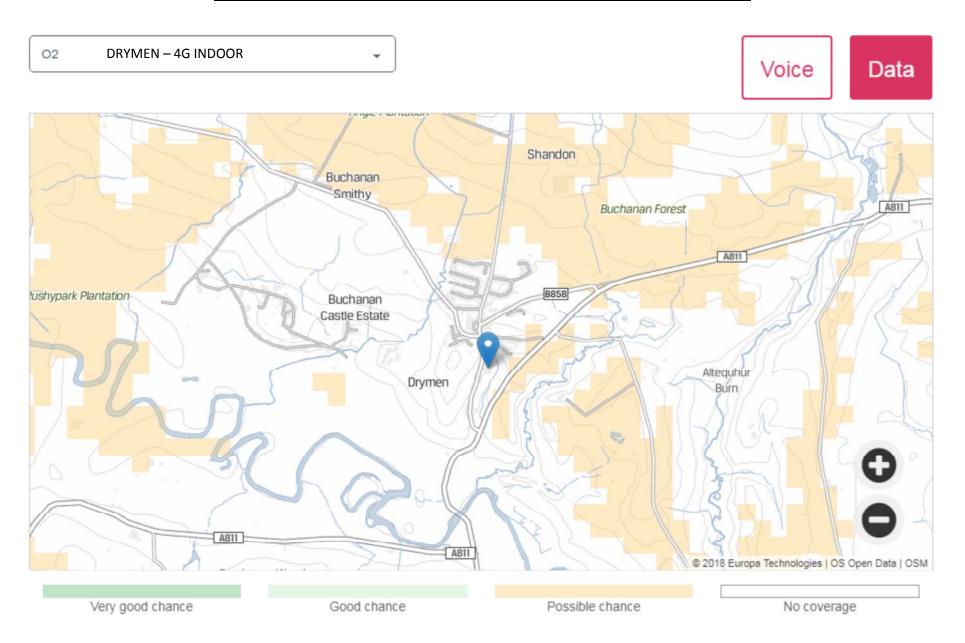

Maps for each of the local villages are shown in the following pages for each of the mobile providers: EE, O2, Three and Vodaphone.

There is a set of maps for indoor 4G coverage and a second set for outdoor coverage that many properties might need to receive a strong enough signal.