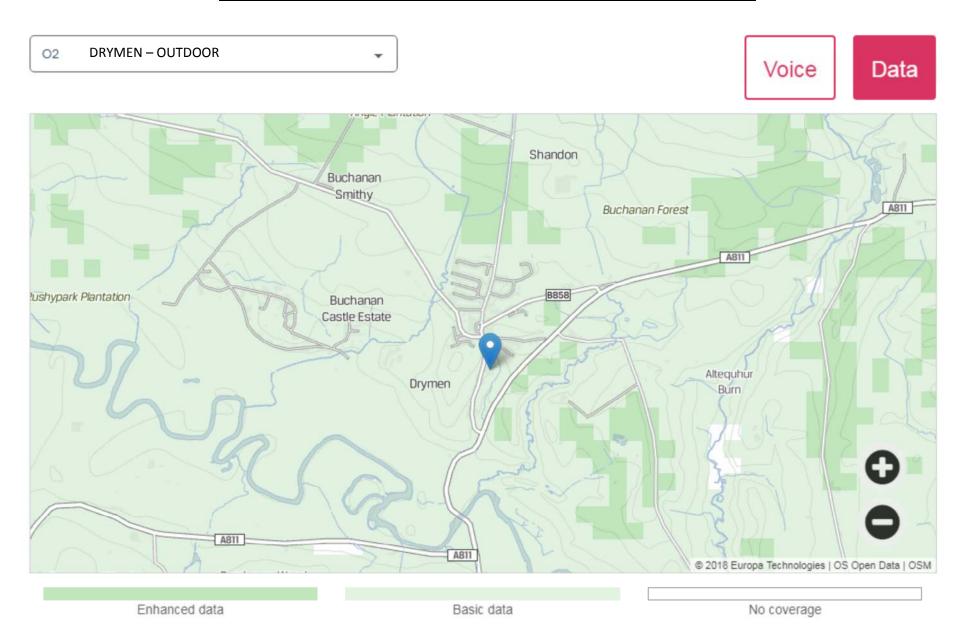

Current Mobile Coverage maps are available from:

https://checker.ofcom.org.uk/mobile-coverage

Indoor coverage is very poor from all providers and so only OUTDOOR coverage has been shown.

**BALMAHA - OUTDOOR** Vodafone Voice Data Doune Hill Cruach an Beinn Bhreac t-Sidhein Mid Hill Beinn Dubh ac nn a' Beinn Eich Gualann naich Inchlonaig Coille-eughain Hill Beinn Chaorach Beinn Tharsuinn Beinn Ruisg Auchengaich Hill Inchtavannach B837 Creachan Inchcailloch Hill Inchmurrin © 2018 Europa Technologies | OS Open Data | OSM Enhanced data Basic data No coverage