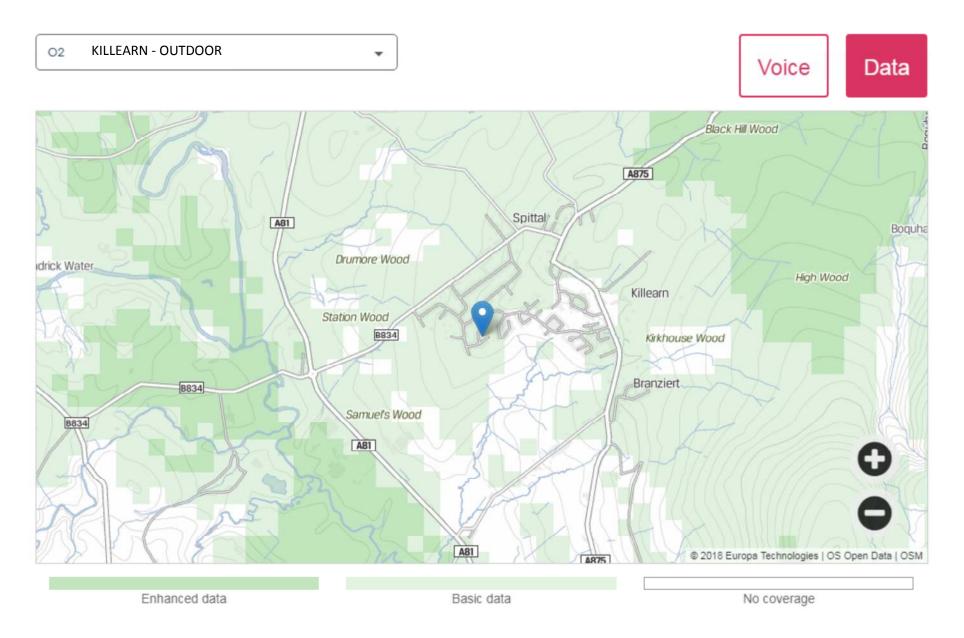

Current Mobile Coverage maps are available from:

https://checker.ofcom.org.uk/mobile-coverage

Indoor coverage is very poor from all providers and so only OUTDOOR coverage has been shown.

**BALMAHA - OUTDOOR** Vodafone Voice Data Doune Hill Cruach an Beinn Bhreac t-Sidhein Mid Hill Beinn Dubh ac nn a' Beinn Eich Gualann naich Inchlonaig Coille-eughain Hill Beinn Chaorach Beinn Tharsuinn Beinn Ruisg Auchengaich Hill Inchtavannach B837 Creachan Inchcailloch Hill Inchmurrin © 2018 Europa Technologies | OS Open Data | OSM Enhanced data Basic data No coverage