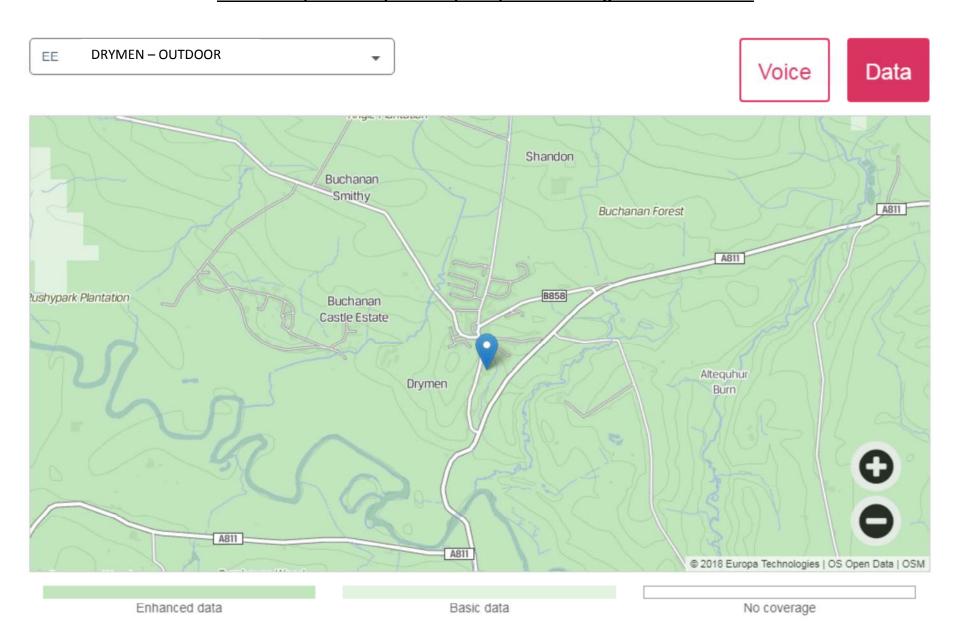

Current Mobile Coverage maps are available from:

https://checker.ofcom.org.uk/mobile-coverage

Indoor coverage is very poor from all providers and so only OUTDOOR coverage has been shown.

**BALMAHA - OUTDOOR** Vodafone Voice Data Doune Hill Cruach an Beinn Bhreac t-Sidhein Mid Hill Beinn Dubh ac nn a' Beinn Eich Gualann naich Inchlonaig Coille-eughain Hill Beinn Chaorach Beinn Tharsuinn Beinn Ruisg Auchengaich Hill Inchtavannach B837 Creachan Inchcailloch Hill Inchmurrin © 2018 Europa Technologies | OS Open Data | OSM Enhanced data Basic data No coverage