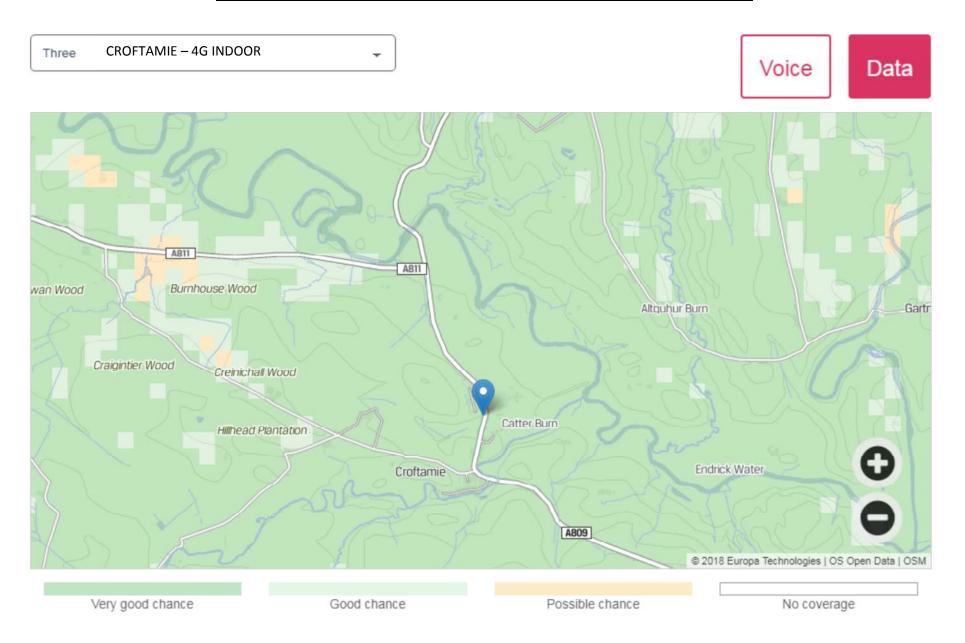

Maps for each of the local villages are shown in the following pages for each of the mobile providers: EE, O2, Three and Vodaphone.

There is a set of maps for indoor 4G coverage and a second set for outdoor coverage that many properties might need to receive a strong enough signal.