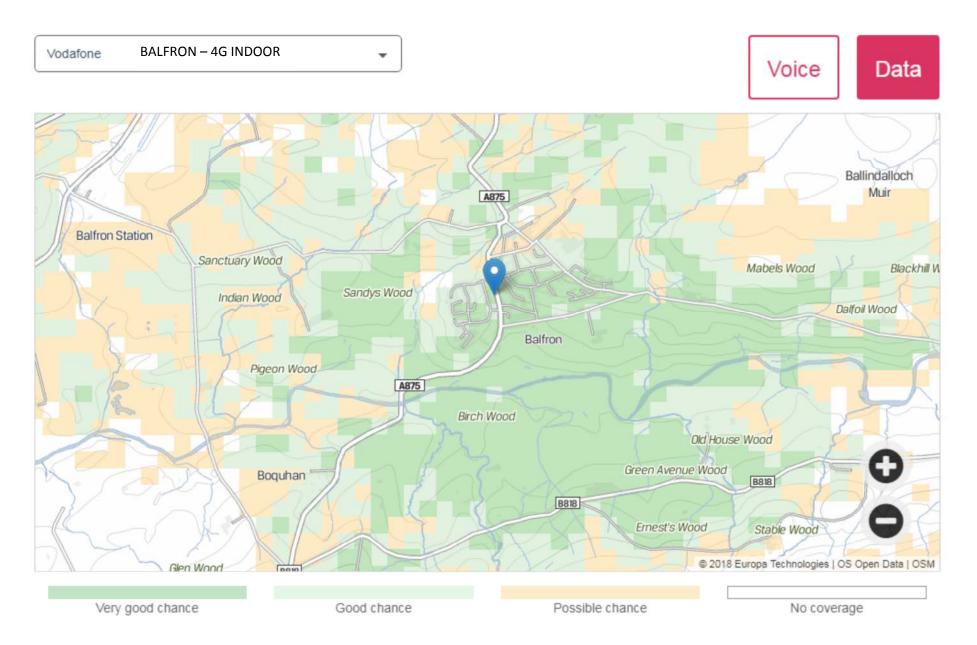

Maps for each of the local villages are shown in the following pages for each of the mobile providers: EE, O2, Three and Vodaphone.

There is a set of maps for indoor 4G coverage and a second set for outdoor coverage that many properties might need to receive a strong enough signal.

| BALFRON   | BALMAHA  | BLANEFIELD | STRATHBLANE | BUCHLYVIE |
|-----------|----------|------------|-------------|-----------|
| pp 10-17  | pp 18-21 | pp 22-29   | pp 30-37    | pp 38-45  |
|           |          |            |             |           |
| CROFTAMIE | DRYMEN   | FINTRY     | KILLEARN    |           |
| pp 46-53  | pp 54-61 | pp 62-69   | pp 2-9      |           |