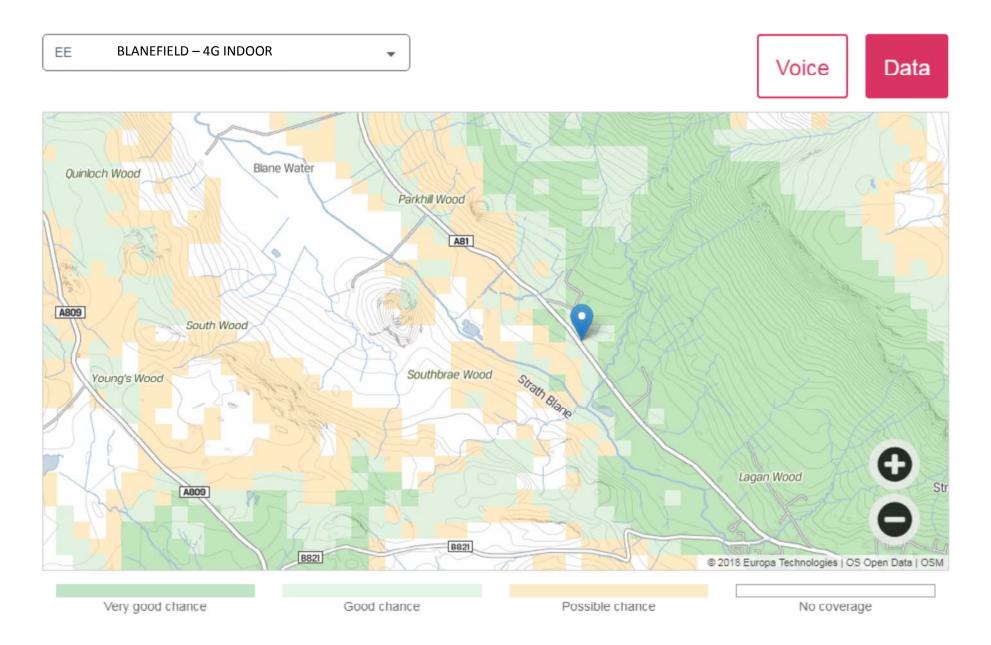

BLANEFIELD – 4G INDOOR Vodafone Data Voice Blane Water Quinloch Wood Parkhill Wood A81 A809 South Wood Stath Blane Southbrae Wood Young's Wood Lagan Wood A809 B821 B821 © 2018 Europa Technologies | OS Open Data | OSM Very good chance Good chance Possible chance No coverage