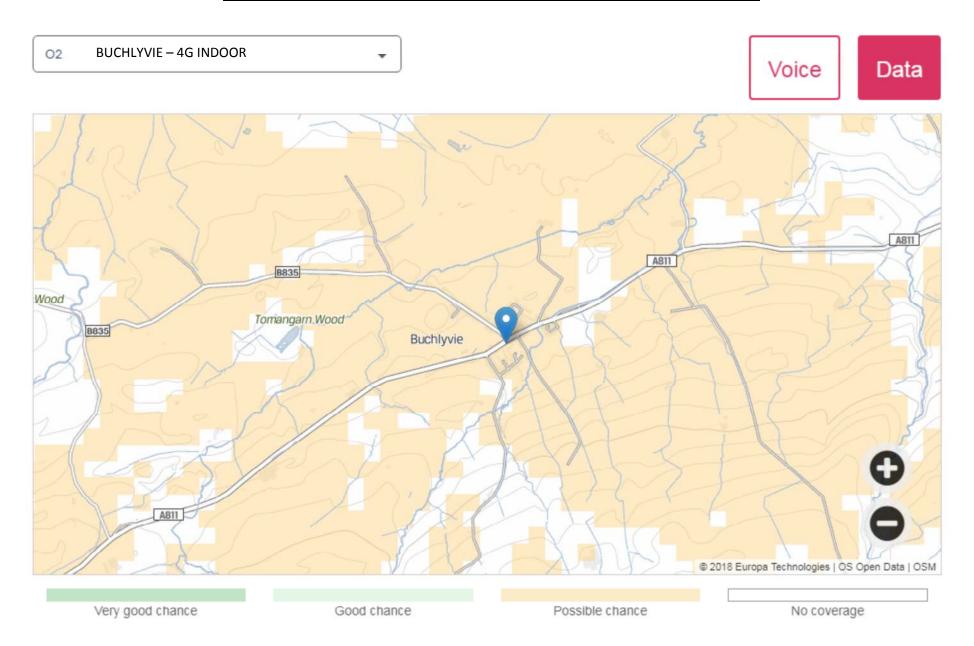

Maps for each of the local villages are shown in the following pages for each of the mobile providers: EE, O2, Three and Vodaphone.

There is a set of maps for indoor 4G coverage and a second set for outdoor coverage that many properties might need to receive a strong enough signal.

| BALFRON   | BALMAHA  | BLANEFIELD | STRATHBLANE | BUCHLYVIE |
|-----------|----------|------------|-------------|-----------|
| pp 10-17  | pp 18-21 | pp 22-29   | pp 30-37    | pp 38-45  |
|           |          |            |             |           |
| CROFTAMIE | DRYMEN   | FINTRY     | KILLEARN    |           |
| pp 46-53  | pp 54-61 | pp 62-69   | pp 2-9      |           |