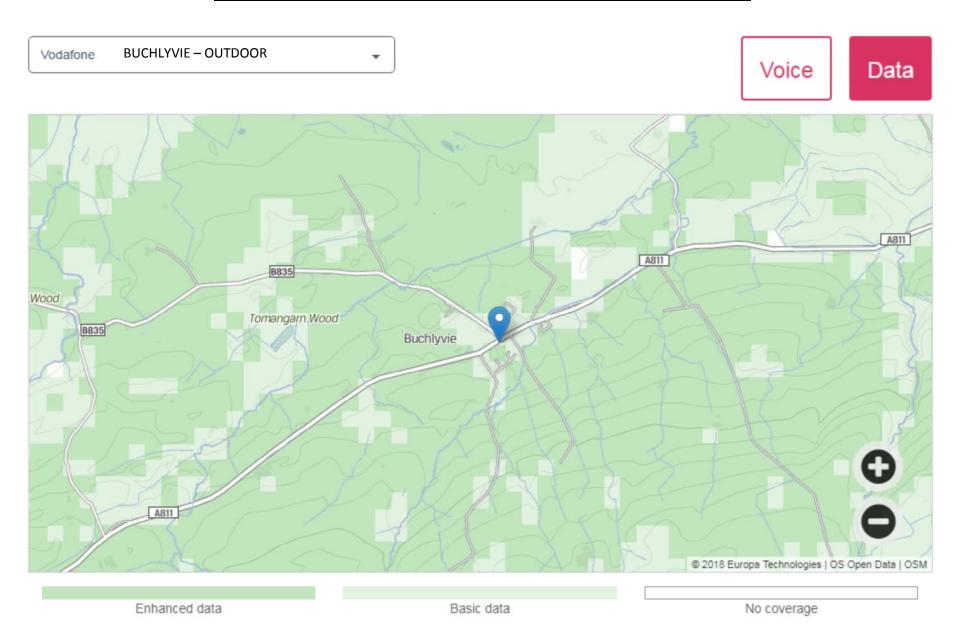

Current Mobile Coverage maps are available from:

https://checker.ofcom.org.uk/mobile-coverage

Indoor coverage is very poor from all providers and so only OUTDOOR coverage has been shown.

**BALMAHA - OUTDOOR** Vodafone Voice Data Doune Hill Cruach an Beinn Bhreac t-Sidhein Mid Hill Beinn Dubh ac nn a' Beinn Eich Gualann naich Inchlonaig Coille-eughain Hill Beinn Chaorach Beinn Tharsuinn Beinn Ruisg Auchengaich Hill Inchtavannach B837 Creachan Inchcailloch Hill Inchmurrin © 2018 Europa Technologies | OS Open Data | OSM Enhanced data Basic data No coverage