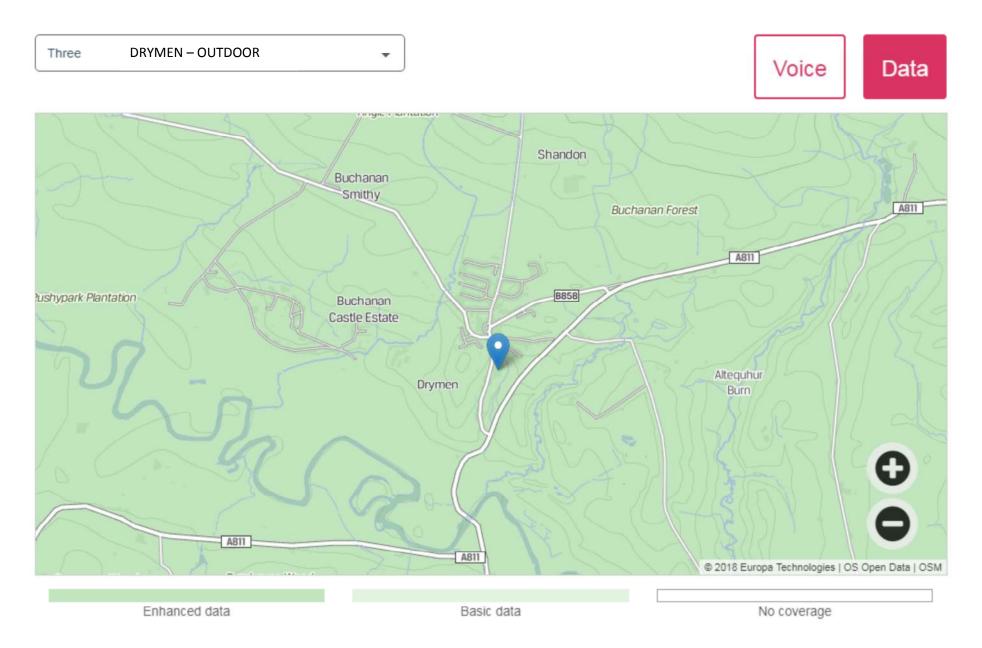

Current Mobile Coverage maps are available from:

https://checker.ofcom.org.uk/mobile-coverage

Indoor coverage is very poor from all providers and so only OUTDOOR coverage has been shown.

**BALMAHA - OUTDOOR** Vodafone Voice Data Doune Hill Cruach an Beinn Bhreac t-Sidhein Mid Hill Beinn Dubh ac nn a' Beinn Eich Gualann naich Inchlonaig Coille-eughain Hill Beinn Chaorach Beinn Tharsuinn Beinn Ruisg Auchengaich Hill Inchtavannach B837 Creachan Inchcailloch Hill Inchmurrin © 2018 Europa Technologies | OS Open Data | OSM Enhanced data Basic data No coverage