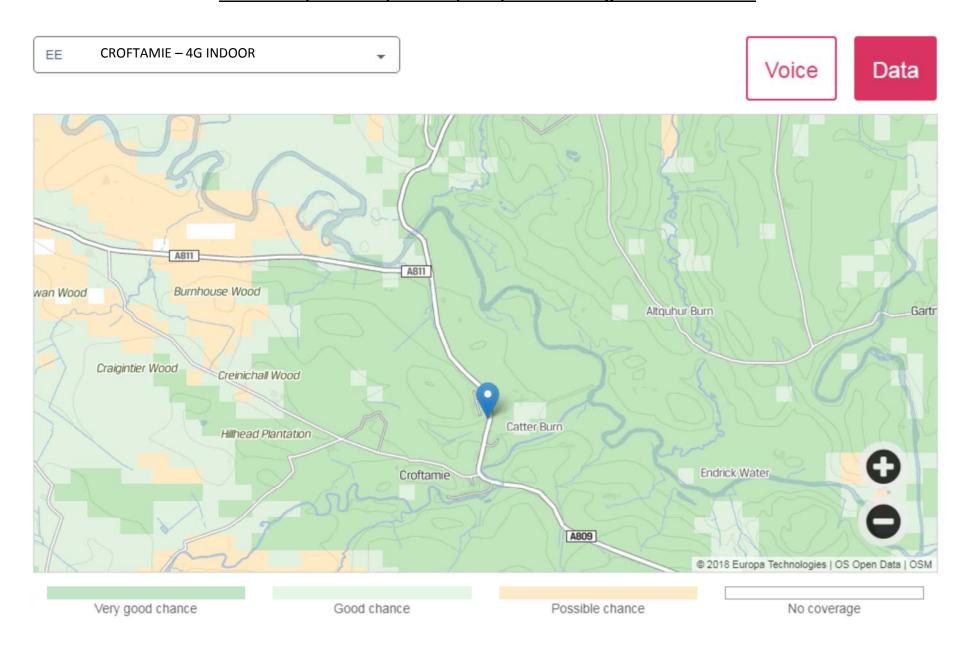

Maps for each of the local villages are shown in the following pages for each of the mobile providers: EE, O2, Three and Vodaphone.

There is a set of maps for indoor 4G coverage and a second set for outdoor coverage that many properties might need to receive a strong enough signal.