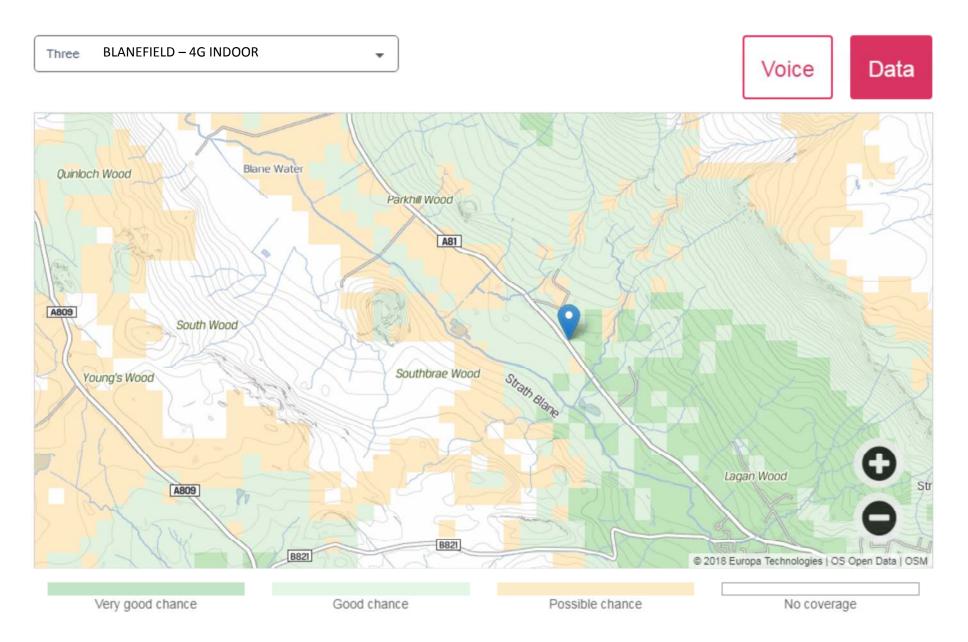

BLANEFIELD – 4G INDOOR Vodafone Data Voice Blane Water Quinloch Wood Parkhill Wood A81 A809 South Wood Stath Blane Southbrae Wood Young's Wood Lagan Wood A809 B821 B821 © 2018 Europa Technologies | OS Open Data | OSM Very good chance Good chance Possible chance No coverage