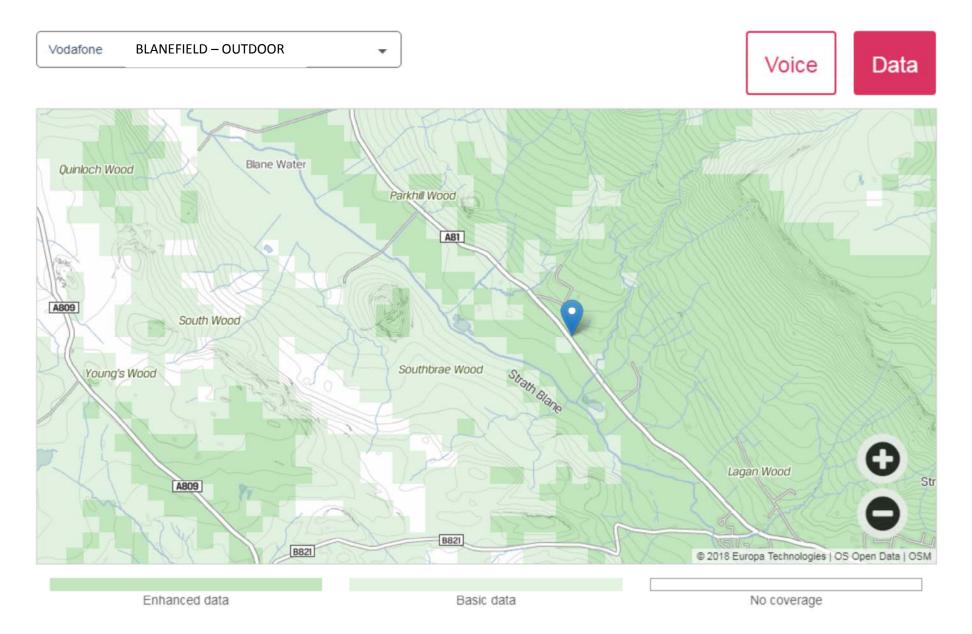

Current Mobile Coverage maps are available from:

https://checker.ofcom.org.uk/mobile-coverage

Indoor coverage is very poor from all providers and so only OUTDOOR coverage has been shown.

**BALMAHA - OUTDOOR** Vodafone Voice Data Doune Hill Cruach an Beinn Bhreac t-Sidhein Mid Hill Beinn Dubh ac nn a' Beinn Eich Gualann naich Inchlonaig Coille-eughain Hill Beinn Chaorach Beinn Tharsuinn Beinn Ruisg Auchengaich Hill Inchtavannach B837 Creachan Inchcailloch Hill Inchmurrin © 2018 Europa Technologies | OS Open Data | OSM Enhanced data Basic data No coverage