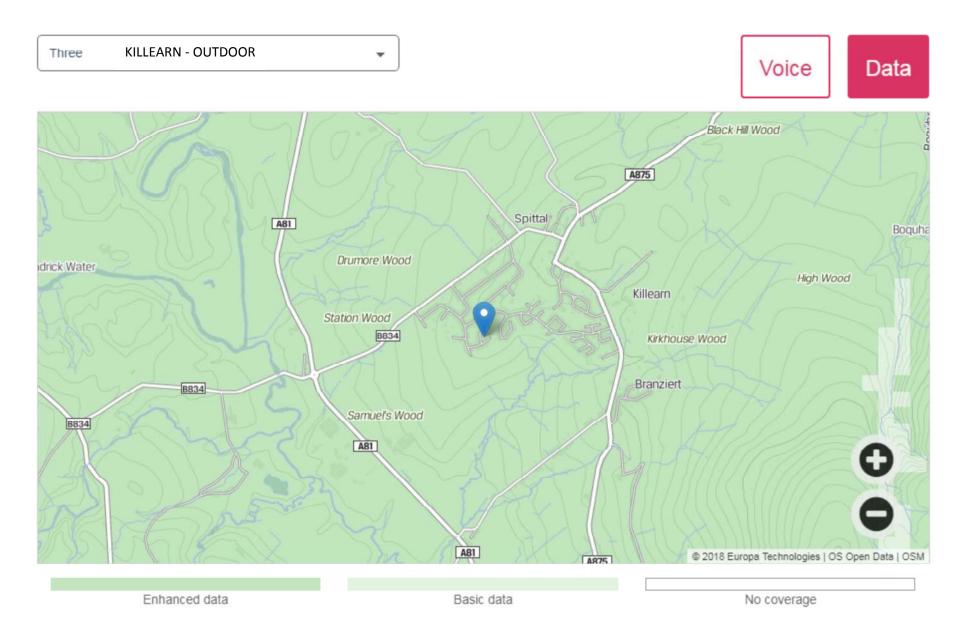

Current Mobile Coverage maps are available from:

https://checker.ofcom.org.uk/mobile-coverage

Indoor coverage is very poor from all providers and so only OUTDOOR coverage has been shown.

**BALMAHA - OUTDOOR** Vodafone Voice Data Doune Hill Cruach an Beinn Bhreac t-Sidhein Mid Hill Beinn Dubh ac nn a' Beinn Eich Gualann naich Inchlonaig Coille-eughain Hill Beinn Chaorach Beinn Tharsuinn Beinn Ruisg Auchengaich Hill Inchtavannach B837 Creachan Inchcailloch Hill Inchmurrin © 2018 Europa Technologies | OS Open Data | OSM Enhanced data Basic data No coverage