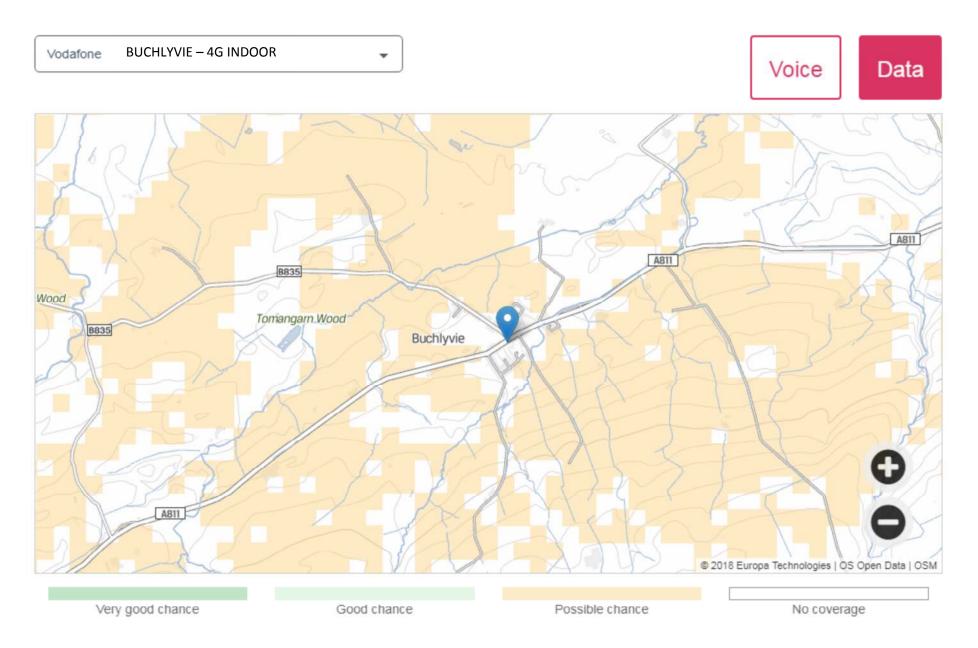

Maps for each of the local villages are shown in the following pages for each of the mobile providers: EE, O2, Three and Vodaphone.

There is a set of maps for indoor 4G coverage and a second set for outdoor coverage that many properties might need to receive a strong enough signal.

| BALFRON   | BALMAHA  | BLANEFIELD | STRATHBLANE | BUCHLYVIE |
|-----------|----------|------------|-------------|-----------|
| pp 10-17  | pp 18-21 | pp 22-29   | pp 30-37    | pp 38-45  |
|           |          |            |             |           |
| CROFTAMIE | DRYMEN   | FINTRY     | KILLEARN    |           |
| pp 46-53  | pp 54-61 | pp 62-69   | pp 2-9      |           |