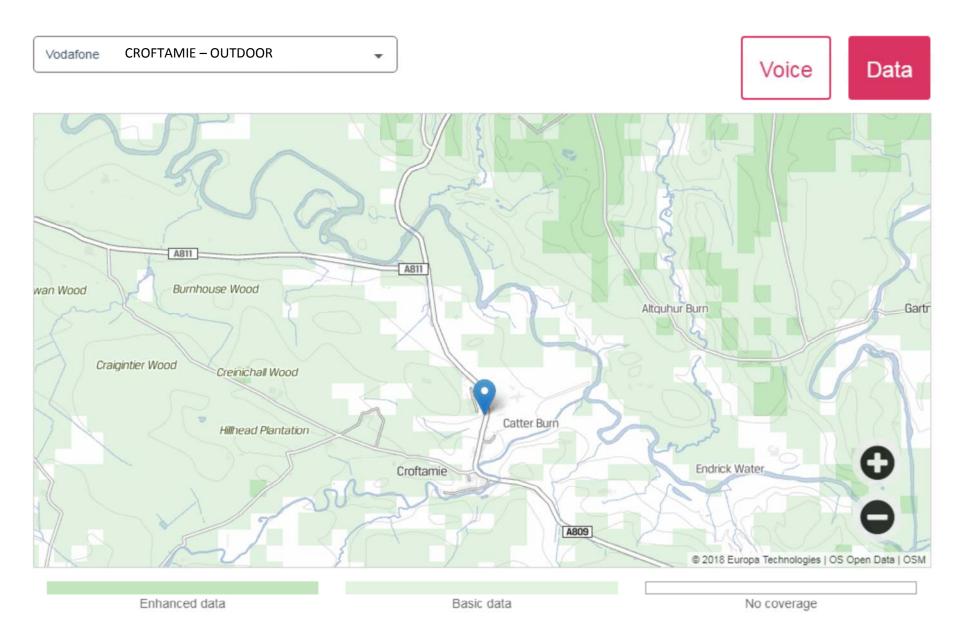

Current Mobile Coverage maps are available from:

https://checker.ofcom.org.uk/mobile-coverage

Indoor coverage is very poor from all providers and so only OUTDOOR coverage has been shown.

**BALMAHA - OUTDOOR** Vodafone Voice Data Doune Hill Cruach an Beinn Bhreac t-Sidhein Mid Hill Beinn Dubh ac nn a' Beinn Eich Gualann naich Inchlonaig Coille-eughain Hill Beinn Chaorach Beinn Tharsuinn Beinn Ruisg Auchengaich Hill Inchtavannach B837 Creachan Inchcailloch Hill Inchmurrin © 2018 Europa Technologies | OS Open Data | OSM Enhanced data Basic data No coverage